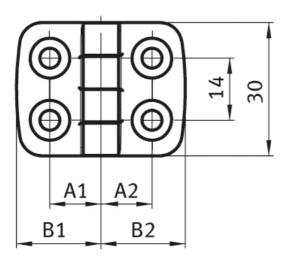

## **General Data**

| Designation | Description                                        | System      | Weight (g) | FAmax (N) | FRmax (N) |  |  |
|-------------|----------------------------------------------------|-------------|------------|-----------|-----------|--|--|
| PZ5235      | Combination Hinge<br>system 20, stainless<br>steel | 20 - Slot 5 | 138        | 450       | 700       |  |  |
| Designation |                                                    | A1/A2       |            |           | B1/B2     |  |  |
| PZ5235      |                                                    | 11.5/11.5   |            |           | 19/19     |  |  |