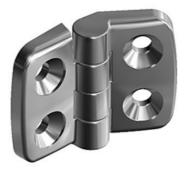

## **Combination Hinge of Stainless Steel**

To hinge panels or aluminium profiles. Material: Wing: Stainless steel SS316, Axle: Stainless steel SS430 F On site mount: From the front, using M4 countersunk