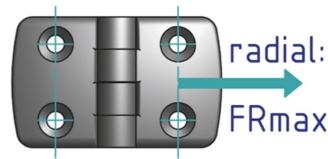

## **General Data**

System hinge 30

| Designation | Description                              | System      | FAmax (N) | FRmax (N) | Friction Torque (Nm) |
|-------------|------------------------------------------|-------------|-----------|-----------|----------------------|
| PZ5291      | Hinge system 30 with adjustable friction | 30 - Slot 6 | 325       | 400       | 0-5                  |