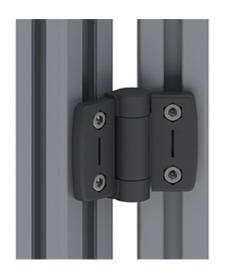

## **Hinge System with Adjustable Friction**

For surface elements and aluminium profiles; catch holds doors and flaps at any angle.

Infinitely adjustable at 0–5 Nm torque; can also be used to lift lightweight flaps.

Material: Wing = Plastic (PA), fibreglass reinforced; Pin =

Stainless steel On-site mount

Slot 6 mount: 4× M6 × 12 cheese head screw (DIN6912)

4× slot nut-Colour: Black

**System:** 30 - Slot 6 **Type:** Hinges