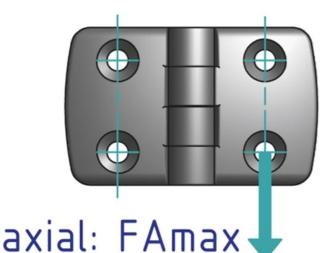

## **General Data**

System hinge 30

| Designation | Description                              | System      | FAmax (N) | FRmax (N) | Friction Torque (Nm) |
|-------------|------------------------------------------|-------------|-----------|-----------|----------------------|
| PZ5291      | Hinge system 30 with adjustable friction | 30 - Slot 6 | 325       | 400       | 0-5                  |