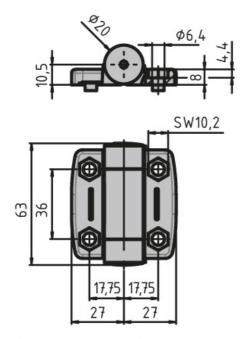

Material: Wing = Plastic (PA), fibreglass reinforced; Pin =

Stainless steel On-site mount

Slot 6 mount: 4× M6 × 12 cheese head screw (DIN6912)

4× slot nut-Colour: Black

**System:** 30 - Slot 6 **Type:** Hinges