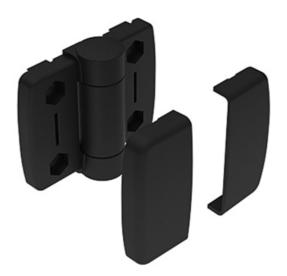

## **Hinge System with Adjustable Friction**

For surface elements and aluminium profiles; catch holds doors and flaps at any angle.

Infinitely adjustable at 0–5 Nm torque; can also be used to lift lightweight flaps.

Material: Wing = Plastic (PA), fibreglass reinforced; Pin =

Stainless steel On-site mount

Slot 6 mount: 4× M6 × 12 cheese head screw (DIN6912)

4× slot nut-Colour: Black

**System:** 30 - Slot 6 **Type:** Hinges