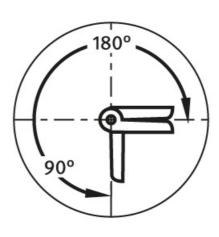

## **Hinge System with Adjustable Friction**

For surface elements and aluminium profiles; catch holds doors and flaps at any angle.

Infinitely adjustable at 0–5 Nm torque; can also be used to lift lightweight flaps.