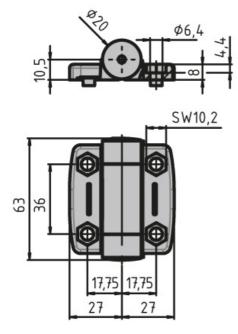

Material: Wing = Plastic (PA), fibreglass reinforced; Pin =

Stainless steel On-site mount

Slot 6 mount: 4× M6 × 12 cheese head screw (DIN6912)

4× slot nut-Colour: Black

System: 30 - Slot 6 Type: Hinges

## **General Data**

System hinge 30

| Designation | Description                              | System      | FAmax (N) | FRmax (N) | Friction Torque (Nm) |
|-------------|------------------------------------------|-------------|-----------|-----------|----------------------|
| PZ5291      | Hinge system 30 with adjustable friction | 30 - Slot 6 | 325       | 400       | 0-5                  |