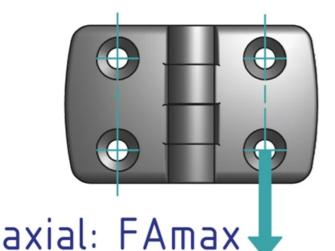

## **General Data**

System hinge 30

| Designation | Description                              | System      | FAmax (N) | FRmax (N) | Friction Torque (Nm) |
|-------------|------------------------------------------|-------------|-----------|-----------|----------------------|
| PZ5291      | Hinge system 30 with adjustable friction | 30 - Slot 6 | 325       | 400       | 0-5                  |