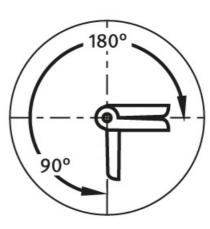

## **Hinge System with Adjustable Friction**

For surface elements and aluminium profiles; catch holds doors and flaps at any angle.

Infinitely adjustable at 0-5 Nm torque; can also be used to lift lightweight flaps.