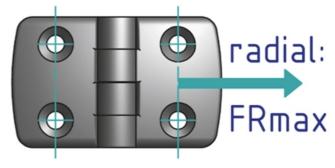

## **General Data**

System hinge 30

| Designation | Description                              | System      | FAmax (N) | FRmax (N) | Friction Torque (Nm) |
|-------------|------------------------------------------|-------------|-----------|-----------|----------------------|
| PZ5291      | Hinge system 30 with adjustable friction | 30 - Slot 6 | 325       | 400       | 0-5                  |