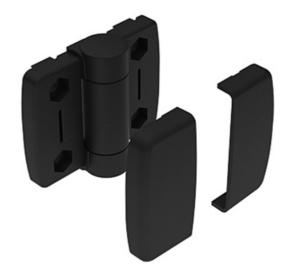

Material: Wing = Plastic (PA), fibreglass reinforced; Pin =

Stainless steel On-site mount

Slot 6 mount: 4× M6 × 12 cheese head screw (DIN6912)

4× slot nut-Colour: Black

System: 30 - Slot 6 Type: Hinges