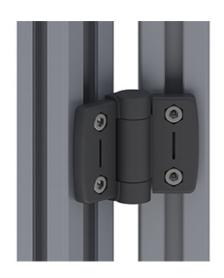

## **Hinge System with Adjustable Friction**

For surface elements and aluminium profiles; catch holds doors and flaps at any angle.

Infinitely adjustable at 0-5 Nm torque; can also be used to lift lightweight flaps.

Material: Wing = Plastic (PA), fibreglass reinforced; Pin =

Stainless steel On-site mount

Slot 6 mount: 4× M6 × 12 cheese head screw (DIN6912)

4× slot nut-Colour: Black

System: 30 - Slot 6 Type: Hinges