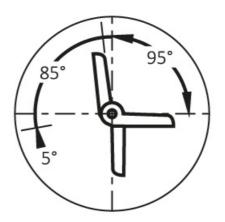

## **Hinge System with Catch**

For surface elements and aluminium profiles with cap. Catch keeps doors and flaps open at 85° or 175° or reliably shut.

Material: Housing = Plastic (PA), fibreglass reinforced; Pin = Stainless steel