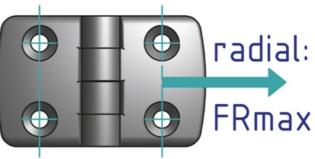

## **General Data**

| Designation | Description                     | FAmax (N) | FRmax (N) |
|-------------|---------------------------------|-----------|-----------|
| PZ5314      | Hinge system 30 & 40 with catch | 350       | 400       |