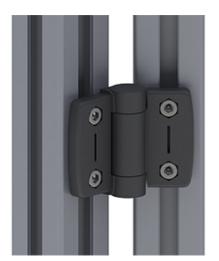

## **Hinge System with Catch**

For surface elements and aluminium profiles with cap. Catch keeps doors and flaps open at 85° or 175° or reliably shut.

Material: Housing = Plastic (PA), fibreglass reinforced; Pin = Stainless steel

On-site mount: Mount, slot 6: 4× M6 × 12 cheese head screw (DIN6912) 4× slot nut. Colour: Black

System: 30 - Slot 6; 40 - Slot 8 Type: Hinges