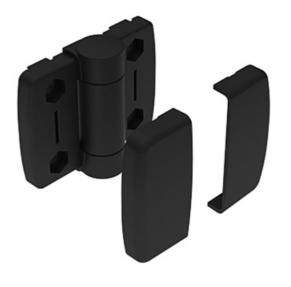

## **Hinge System with Catch**

For surface elements and aluminium profiles with cap. Catch keeps doors and flaps open at 85° or 175° or reliably shut.

Material: Housing = Plastic (PA), fibreglass reinforced; Pin = Stainless steel

On-site mount: Mount, slot 6: 4× M6 × 12 cheese head screw (DIN6912) 4× slot nut. Colour: Black

System: 30 - Slot 6; 40 - Slot 8 Type: Hinges