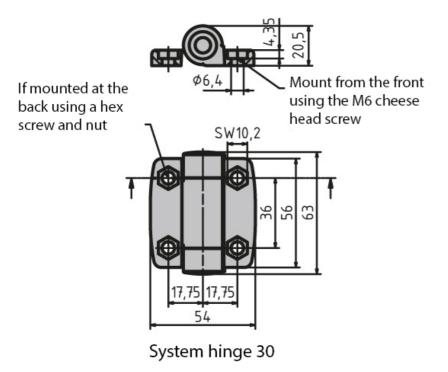

On-site mount: Mount, slot 6: 4× M6 × 12 cheese head screw (DIN6912) 4× slot nut. Colour: Black

System: 30 - Slot 6; 40 - Slot 8 Type: Hinges