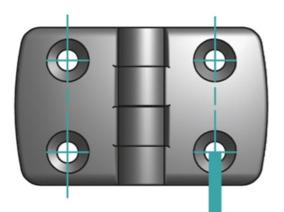

## axial: FAmax

Rollco AB • Box 22234 • 250 24 Helsingborg • Sverige Tel. +46 42 15 00 40 • info@rollco.se • org.nr 556574-0353 Every care has been taken to ensure the accuracy of the information in this document, but we take no liability for any errors or omissions. We reserve the right to make changes without prior notice.

## **General Data**

| Designation | Description                     | FAmax (N) | FRmax (N) |
|-------------|---------------------------------|-----------|-----------|
| PZ5314      | Hinge system 30 & 40 with catch | 350       | 400       |