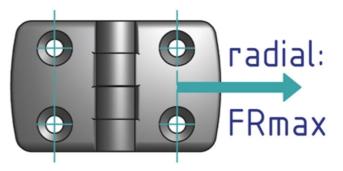

## **General Data**

| Designation | Description                             | System      | В   | FAmax (N) | FRmax (N) |
|-------------|-----------------------------------------|-------------|-----|-----------|-----------|
| PZ5027      | Combination<br>aluminium hinge<br>30.30 | 30 - Slot 6 | 59  | 225       | 325       |
| PZ5030      | Combination<br>aluminium hinge<br>60.60 | 30 - Slot 6 | 115 | 100       | 400       |