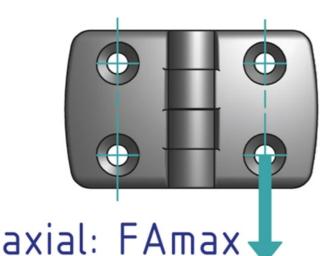

## **General Data**

| Designation | Description                             | System      | В   | FAmax (N) | FRmax (N) |
|-------------|-----------------------------------------|-------------|-----|-----------|-----------|
| PZ5027      | Combination<br>aluminium hinge<br>30.30 | 30 - Slot 6 | 59  | 225       | 325       |
| PZ5030      | Combination<br>aluminium hinge<br>60.60 | 30 - Slot 6 | 115 | 100       | 400       |