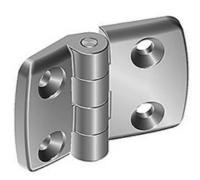

## **Combination Hinge of Die-Cast Aluminium**

For surface elements and aluminium profiles Material: Wing: Die-cast aluminium; pin: Stainless steel On-site mount: by M6 × 12 or M6 × 16 countersunk screws and slot nuts at the front Mounting instruction: ESD-ready only if using notched slot

nuts.

System: 30 - Slot 6 Type: Hinges