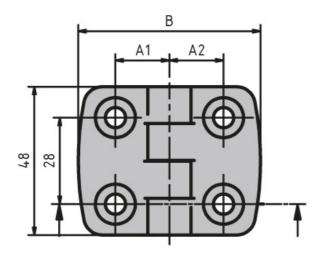

## **General Data**

| Designation | Description                             | System      | В   | FAmax (N) | FRmax (N) |
|-------------|-----------------------------------------|-------------|-----|-----------|-----------|
| PZ5027      | Combination<br>aluminium hinge<br>30.30 | 30 - Slot 6 | 59  | 225       | 325       |
| PZ5030      | Combination<br>aluminium hinge<br>60.60 | 30 - Slot 6 | 115 | 100       | 400       |

| Designation | A1/A2 |
|-------------|-------|
| PZ5027      | 17.5  |
| PZ5030      | 32.5  |

Rollco AB • Box 22234 • 250 24 Helsingborg • Sverige Tel. +46 42 15 00 40 • info@rollco.se • org.nr 556574-0353 Every care has been taken to ensure the accuracy of the information in this document, but we take no liability for any errors or omissions. We reserve the right to make changes without prior notice.