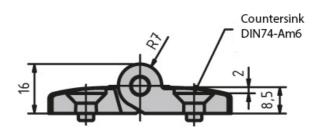

## **Combination Hinge of Die-Cast Aluminium**

For surface elements and aluminium profiles Material: Wing: Die-cast aluminium; pin: Stainless steel On-site mount: by M6 × 12 or M6 × 16 countersunk screws and slot nuts at the front Mounting instruction: ESD-ready only if using notched slot