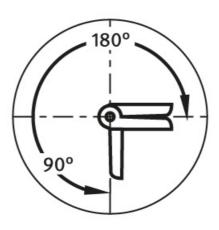

## **Combination Hinge of Die-Cast Aluminium**

For surface elements and aluminium profiles Material: Wing: Die-cast aluminium; pin: Stainless steel On-site mount: by M6 × 12 or M6 × 16 countersunk screws and slot nuts at the front Mounting instruction: ESD-ready only if using notched slot

nuts.

System: 30 - Slot 6 Type: Hinges