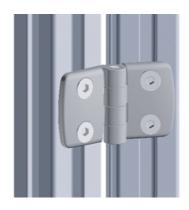

## **Combination Hinge of Die-Cast Aluminium**

For surface elements and aluminium profiles Material: Wing: Die-cast aluminium; pin: Stainless steel On-site mount: by M6 × 12 or M6 × 16 countersunk screws and slot nuts at the front Mounting instruction: ESD-ready only if using notched slot

nuts.

System: 30 - Slot 6 Type: Hinges