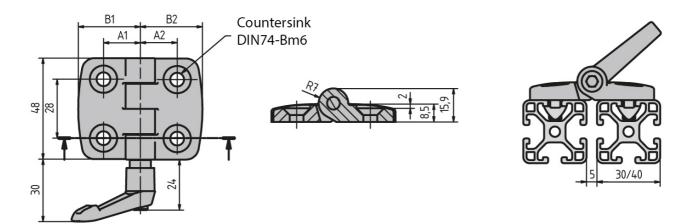

## **Plastic Hinge with Clamping Lever**

For surface elements and aluminium profiles; can be

locked at any point.

Material: Hinge & clamping lever: Plastic (PA), fibreglass-

reinforced

Mechanism: Galvanised steel (RoHS-compliant)

Colour: Hinge: black powder coated

On-site mount: by M6 countersunk screw at the front

**System:** 30 - Slot 6 **Type:** Hinges

## **General Data**

| Designation | Description   | System      | FAmax (N) | FRmax (N) | A1/A2     |
|-------------|---------------|-------------|-----------|-----------|-----------|
| PZ5026      | Hinge 30 × 30 | 30 - Slot 6 | 400       | 700       | 17.5/17.5 |

| Designation | B1/B2     |
|-------------|-----------|
| PZ5026      | 29.5/29.5 |