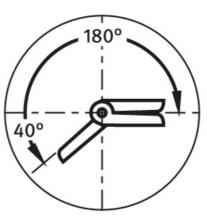

## **Plastic Hinge with Clamping Lever**

For surface elements and aluminium profiles; can be

locked at any point.

Material: Hinge & clamping lever: Plastic (PA), fibreglass-

reinforced

Mechanism: Galvanised steel (RoHS-compliant)