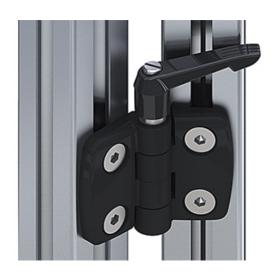

## **Plastic Hinge with Clamping Lever**

For surface elements and aluminium profiles; can be

locked at any point.

Material: Hinge & clamping lever: Plastic (PA), fibreglass-

reinforced

Mechanism: Galvanised steel (RoHS-compliant)

Colour: Hinge: black powder coated

On-site mount: by M6 countersunk screw at the front

**System:** 30 - Slot 6 **Type:** Hinges