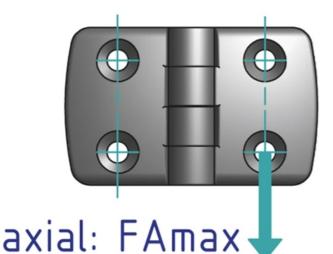

## **General Data**

| Designation | Description   | System      | FAmax (N) | FRmax (N) | A1/A2     |
|-------------|---------------|-------------|-----------|-----------|-----------|
| PZ5026      | Hinge 30 × 30 | 30 - Slot 6 | 400       | 700       | 17.5/17.5 |

| Designation | B1/B2     |
|-------------|-----------|
| PZ5026      | 29.5/29.5 |