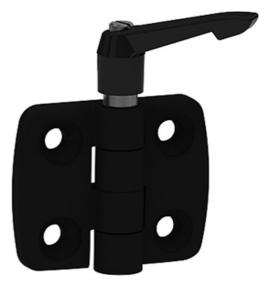

## **Plastic Hinge with Clamping Lever**

For surface elements and aluminium profiles; can be

locked at any point.

Material: Hinge & clamping lever: Plastic (PA), fibreglass-

reinforced

Mechanism: Galvanised steel (RoHS-compliant)

Colour: Hinge: black powder coated

On-site mount: by M6 countersunk screw at the front

**System:** 30 - Slot 6 **Type:** Hinges