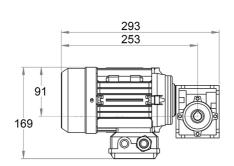

## **Motors for BF40**

This is a selection of standard motors available for our BF40 series.

We can customise the drive shaft to accommodate many different motors and gear choices. Please contact Rollco for more information.

Dimensions in mm.

## NOTE!

Other motors and frequency converters are available on request. Individual motors are not tested. Motors and gears are not assembled to the unit.





## **General Data**

## MS63/SB030 (BF40)





| Designation | Voltage (V) | Power (kW) | Frequency (Hz) | Current (A) | Speed (rpm) |
|-------------|-------------|------------|----------------|-------------|-------------|
| MS63A-4     | 230/400     | 0.12       | 50             | 0.82 / 0.47 | 1350        |
| MS63B-4     | 230/400     | 0.18       | 50             | 1.18 / 0.68 | 1350        |
| MS63C-4     | 230/400     | 0.25       | 50             | 1.58 / 0.91 | 1340        |
| ML63B-4     | 230/400     | 0.18       | 50             | 1.36        | 1340        |

| Designation | Protection Class | Phase | Code |
|-------------|------------------|-------|------|
| MS63A-4     | IP55             | 3     | 1    |
| MS63B-4     | IP55             | 3     | 2    |
| MS63C-4     | IP55             | 3     | 3    |
| ML63B-4     | I