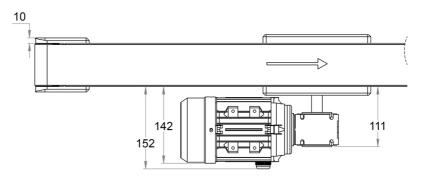

## **Motors for BF40**

This is a selection of standard motors available for our BF40 series.

We can customise the drive shaft to accommodate many different motors and gear choices. Please contact Rollco for more information.

Dimensions in mm.

## NOTE!

Other motors and frequency converters are available on request. Individual motors are not tested. Motors and gears are not assembled to the unit.





## **General Data**

## MS63/SB030 (BF40)





| Designation | Voltage (V) | Power (kW) | Frequency (Hz) | Current (A) | Speed (rpm) |
|-------------|-------------|------------|----------------|-------------|-------------|
| MS63A-4     | 230/400     | 0.12       | 50             | 0.82 / 0.47 | 1350        |
| MS63B-4     | 230/400     | 0.18       | 50             | 1.18 / 0.68 | 1350        |
| MS63C-4     | 230/400     | 0.25       | 50             | 1.58 / 0.91 | 1340        |
| ML63B-4     | 230/400     | 0.18       | 50             | 1.36        | 1340        |

| Designation | Protection Class | Phase | Code |
|-------------|------------------|-------|------|
| MS63A-4     | IP55             | 3     | 1    |
| MS63B-4     | IP55             | 3     | 2    |
| MS63C-4     | IP55             | 3     | 3    |
| ML63B-4     | IP5