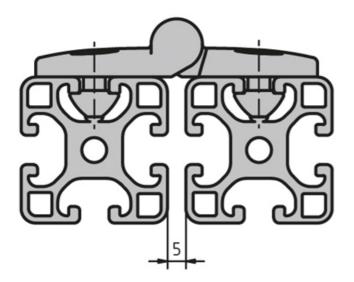

## **Plastic Combination Hinge, No Unhinging**

For surface elements and aluminium profiles.

Material: Wing = Plastic (PA), fibreglass-reinforced.

Pin = Stainless steel

On-site mount: M6 × 12 or M6 × 16 countersunk screw and

slot nuts at the front

**System:** 30 - Slot 6 **Type:** Hinges