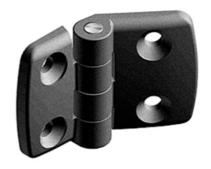

## **Plastic Combination Hinge, No Unhinging**

For surface elements and aluminium profiles.

Material: Wing = Plastic (PA), fibreglass-reinforced.

Pin = Stainless steel

On-site mount: M6 × 12 or M6 × 16 countersunk screw and