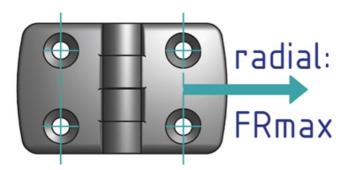

## **General Data**

| Designation | Description                       | System      | FAmax (N) | FRmax (N) | A1/A2     |
|-------------|-----------------------------------|-------------|-----------|-----------|-----------|
| PZ5024      | Plastic combination hinge 30 × 30 | 30 - Slot 6 | 450       | 700       | 17.5/17.5 |
| PZ5025      | Plastic combination hinge 30 × 40 | 30 - Slot 6 | 450       | 750       | 17.5/22.5 |