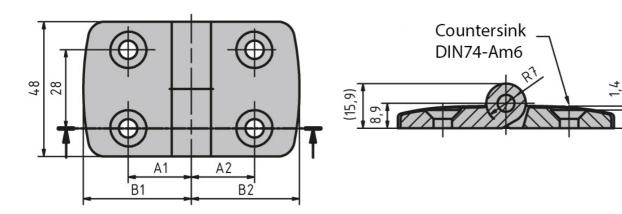

## **General Data**

| Designation | Description                       | System      | FAmax (N) | FRmax (N) | A1/A2     |
|-------------|-----------------------------------|-------------|-----------|-----------|-----------|
| PZ5024      | Plastic combination hinge 30 × 30 | 30 - Slot 6 | 450       | 700       | 17.5/17.5 |
| PZ5025      | Plastic combination hinge 30 × 40 | 30 - Slot 6 | 450       | 750       | 17.5/22.5 |

| Designation | B1/B2     |
|-------------|-----------|
| PZ5024      | 29.5      |
| PZ5025      | 29.5/38.5 |