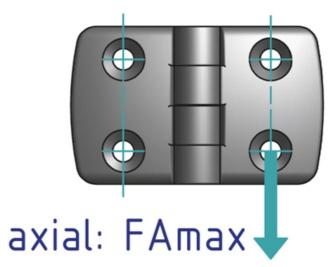

## **General Data**

| Designation | Description                       | System      | FAmax (N) | FRmax (N) | A1/A2     |
|-------------|-----------------------------------|-------------|-----------|-----------|-----------|
| PZ5024      | Plastic combination hinge 30 × 30 | 30 - Slot 6 | 450       | 700       | 17.5/17.5 |
| PZ5025      | Plastic combination hinge 30 × 40 | 30 - Slot 6 | 450       | 750       | 17.5/22.5 |