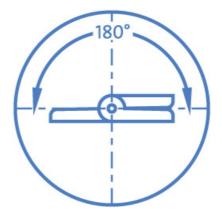

## **Mini Plastic Hinge 20**

On-site mount: by M5 × 10 countersunk screw and M5 slot 5 slot nut Material: Wing: Plastic (PA), fibreglass-reinforced Pin: Stainless steel

System: 20 - Slot 5 Type: Hinges