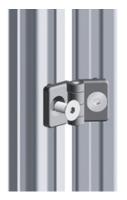

## **Mini Plastic Hinge 20**

On-site mount: by M5 × 10 countersunk screw and M5 slot 5 slot nut Material: Wing: Plastic (PA), fibreglass-reinforced Pin: Stainless steel

System: 20 - Slot 5 Type: Hinges