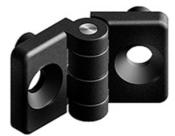

## **Mini Plastic Hinge 20**

On-site mount: by M5 × 10 countersunk screw and M5 slot 5 slot nut Material: Wing: Plastic (PA), fibreglass-reinforced Pin: Stainless steel

System: 20 - Slot 5 Type: Hinges