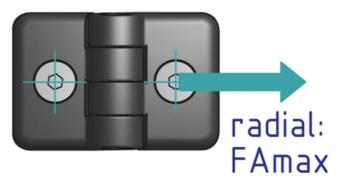

## **General Data**

| Designation | System      | FAmax (N) | FRmax (N) |
|-------------|-------------|-----------|-----------|
| PZ4080      | 20 - Slot 5 | 240       | 300       |

Rollco AB • Box 22234 • 250 24 Helsingborg • Sverige Tel. +46 42 15 00 40 • info@rollco.se • org.nr 556574-0353 Every care has been taken to ensure the accuracy of the information in this document, but we take no liability for any errors or omissions. We reserve the right to make changes without prior notice.