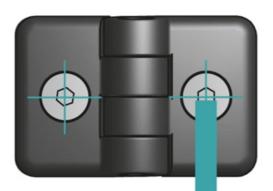

## axial: FAmax

Rollco AB • Box 22234 • 250 24 Helsingborg • Sverige Tel. +46 42 15 00 40 • info@rollco.se • org.nr 556574-0353 Every care has been taken to ensure the accuracy of the information in this document, but we take no liability for any errors or omissions. We reserve the right to make changes without prior notice.