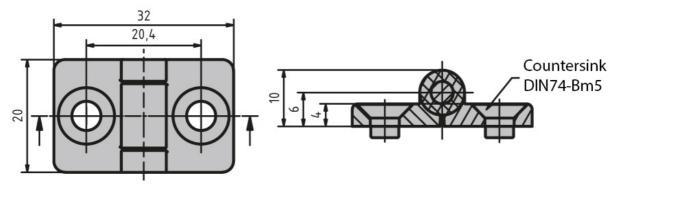

## **Mini Plastic Hinge 20**

On-site mount: by M5 × 10 countersunk screw and M5 slot 5 slot nut Material: Wing: Plastic (PA), fibreglass-reinforced Pin: Stainless steel

System: 20 - Slot 5 Type: Hinges