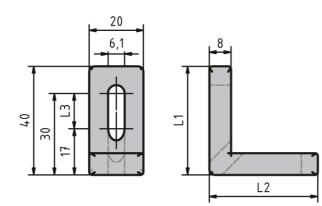

## **Mounting Angle**

Variable angles for mounting components. Oblong holes provide a wide range of position and angle adjustment. Use up to M6 screws to attach them. Material: Black die-cast zinc

System: 40 - Slot 8; 30 - Slot 6; 20 - Slot 5 Type: Angles Brackets and Corners; Fasteners

## **General Data**

| Designation | L1 | L2 | L3 | L4 |
|-------------|----|----|----|----|
| PZ1920      | 40 | 40 | 13 | 13 |
| PZ1925      | 60 | 40 | 33 | 13 |
| PZ1935      | 80 | 40 | 53 | 13 |

Rollco AB • Box 22234 • 250 24 Helsingborg • Sverige Tel. +46 42 15 00 40 • info@rollco.se • org.nr 556574-0353 Every care has been taken to ensure the accuracy of the information in this document, but we take no liability for any errors or omissions. We reserve the right to make changes without prior notice.