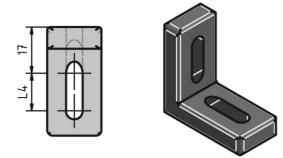

## **General Data**

| Designation | L1 | L2 | L3 | L4 |
|-------------|----|----|----|----|
| PZ1920      | 40 | 40 | 13 | 13 |
| PZ1925      | 60 | 40 | 33 | 13 |
| PZ1935      | 80 | 40 | 53 | 13 |

Rollco AB • Box 22234 • 250 24 Helsingborg • Sverige Tel. +46 42 15 00 40 • info@rollco.se • org.nr 556574-0353 Every care has been taken to ensure the accuracy of the information in this document, but we take no liability for any errors or omissions. We reserve the right to make changes without prior notice.