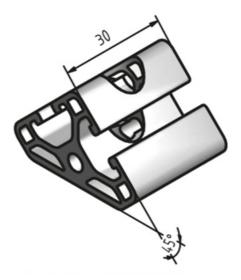

## **Angle Element**

Connecting element for mounting a profile at a 45° angle when building

intersections or trusswork.

Use the angle element with a universal connector.

Use caps Slot 6 30 × 30, 45°. Material: Anodised aluminium

## **General Data**

| Designation | Description         | System      | ESD |
|-------------|---------------------|-------------|-----|
| PZ3210      | Angle element T1-30 | 30 - Slot 6 | Yes |
| PZ3215      | Angle element T1-60 | 30 - Slot 6 | Yes |
| PZ3220      | Angle element T2-30 | 30 - Slot 6 | Yes |
| PZ3225      | Angle element T2-60 | 30 - Slot 6 | Yes |