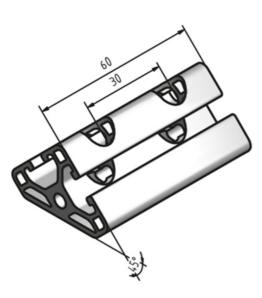

## **Angle Element**

Connecting element for mounting a profile at a 45° angle when building

intersections or trusswork.

Use the angle element with a universal connector.

Use caps Slot 6 30 × 30, 45°. Material: Anodised aluminium

## **General Data**

| Designation | Description         | System      | ESD |
|-------------|---------------------|-------------|-----|
| PZ3210      | Angle element T1-30 | 30 - Slot 6 | Yes |
| PZ3215      | Angle element T1-60 | 30 - Slot 6 | Yes |
| PZ3220      | Angle element T2-30 | 30 - Slot 6 | Yes |
| PZ3225      | Angle element T2-60 | 30 - Slot 6 | Yes |