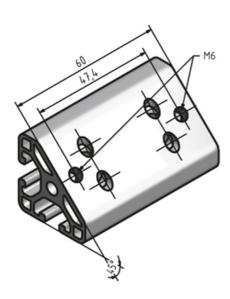

## **Angle Element**

Connecting element for mounting a profile at a 45° angle when building

intersections or trusswork.

Use the angle element with a universal connector.

Use caps Slot 6 30 × 30, 45°. Material: Anodised aluminium

## **General Data**

| Designation | Description         | System      | ESD |
|-------------|---------------------|-------------|-----|
| PZ3210      | Angle element T1-30 | 30 - Slot 6 | Yes |
| PZ3215      | Angle element T1-60 | 30 - Slot 6 | Yes |
| PZ3220      | Angle element T2-30 | 30 - Slot 6 | Yes |
| PZ3225      | Angle element T2-60 | 30 - Slot 6 | Yes |