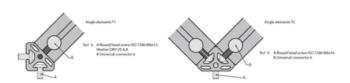

## **Angle Element**

Connecting element for mounting a profile at a 45° angle when building

intersections or trusswork.

Use the angle element with a universal connector.

Use caps Slot 6 30 × 30, 45°. Material: Anodised aluminium

Note: Use a notched slot nut to ensure that the connection

is ESD-ready.

System: 30 - Slot 6

Type: Angles Brackets and Corners; Fasteners