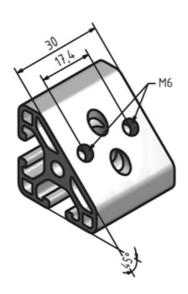

## **Angle Element**

Connecting element for mounting a profile at a 45° angle when building

intersections or trusswork.

Use the angle element with a universal connector.

Use caps Slot 6 30 × 30, 45°. Material: Anodised aluminium

## **General Data**

| Designation | Description         | System      | ESD |
|-------------|---------------------|-------------|-----|
| PZ3210      | Angle element T1-30 | 30 - Slot 6 | Yes |
| PZ3215      | Angle element T1-60 | 30 - Slot 6 | Yes |
| PZ3220      | Angle element T2-30 | 30 - Slot 6 | Yes |
| PZ3225      | Angle element T2-60 | 30 - Slot 6 | Yes |