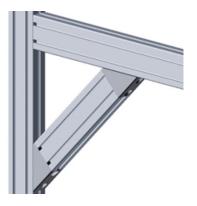

## **Angle Joint**

Easily links two aluminium profiles at a 45° angle using a M8 screw.

Note: To install the ESD-ready brackets, use a notched slot nut in order to make a conductive link.

System: 20 - Slot 5 Type: Angles Brackets and Corners; Fasteners

## **General Data**

| Designation | Description           | System      | Material                             | ESD |
|-------------|-----------------------|-------------|--------------------------------------|-----|
| PV1211      | Angle joint 20 45°    | 20 - Slot 5 | Uncoated die-cast zinc               | Yes |
| PV1212      | Angle joint 20 45°    | 20 - Slot 5 | Aluminium coloured die-<br>cast zinc | -   |
| PV1213      | Angle joint 40/20 45° | 20 - Slot 5 | Uncoated die-cast zinc               | Yes |
| PV1214      | Angle joint 40/20 45° | 20 - Slot 5 | Aluminium coloured die-<br>cast zinc | -   |