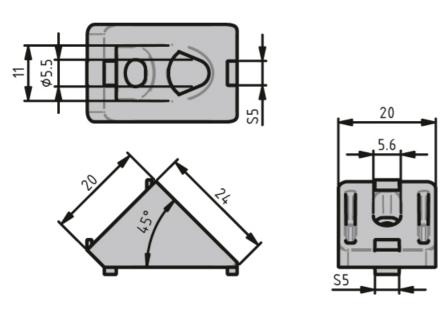

## **General Data**

| Designation | Description           | System      | Material                             | ESD |
|-------------|-----------------------|-------------|--------------------------------------|-----|
| PV1211      | Angle joint 20 45°    | 20 - Slot 5 | Uncoated die-cast zinc               | Yes |
| PV1212      | Angle joint 20 45°    | 20 - Slot 5 | Aluminium coloured die-<br>cast zinc | -   |
| PV1213      | Angle joint 40/20 45° | 20 - Slot 5 | Uncoated die-cast zinc               | Yes |
| PV1214      | Angle joint 40/20 45° | 20 - Slot 5 | Aluminium coloured die-<br>cast zinc | -   |