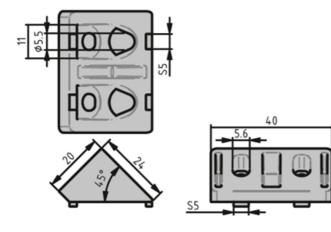

## **General Data**

| Designation | Description           | System      | Material                             | ESD |
|-------------|-----------------------|-------------|--------------------------------------|-----|
| PV1211      | Angle joint 20 45°    | 20 - Slot 5 | Uncoated die-cast zinc               | Yes |
| PV1212      | Angle joint 20 45°    | 20 - Slot 5 | Aluminium coloured die-<br>cast zinc | -   |
| PV1213      | Angle joint 40/20 45° | 20 - Slot 5 | Uncoated die-cast zinc               | Yes |
| PV1214      | Angle joint 40/20 45° | 20 - Slot 5 | Aluminium coloured die-<br>cast zinc | -   |