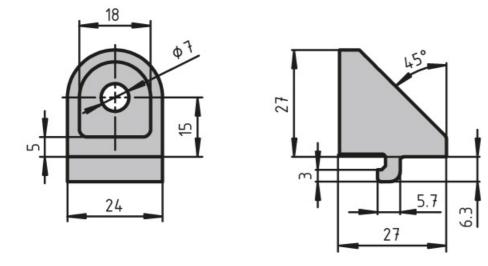

## **Clamping Bracket**

Simple and reliable link between intersecting profiles. Bracket with clamping lever for variable use. Sets to any angle. Material: Aluminium coloured die-cast zinc

System: 30 - Slot 6 Type: Angles Brackets and Corners; Fasteners

## **General Data**

| Designation | Description                                | System      | F1 (N) | F2 (N) |
|-------------|--------------------------------------------|-------------|--------|--------|
| PZ3090      | Clamping bracket 30                        | 30 - Slot 6 | 800    | 200    |
| PZ3095      | Clamping bracket 30 with<br>clamping lever | 30 - Slot 6 | 600    | 100    |