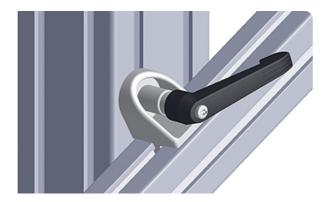

## **Clamping Bracket**

Simple and reliable link between intersecting profiles. Bracket with clamping lever for variable use. Sets to any angle. Material: Aluminium coloured die-cast zinc

System: 30 - Slot 6 Type: Angles Brackets and Corners; Fasteners