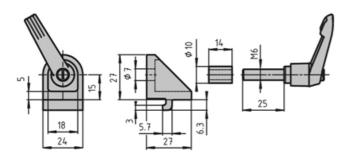

## **Clamping Bracket**

Simple and reliable link between intersecting profiles. Bracket with clamping lever for variable use. Sets to any angle. Material: Aluminium coloured die-cast zinc

System: 30 - Slot 6 Type: Angles Brackets and Corners; Fasteners

## **General Data**

| Designation | Description                                | System      | F1 (N) | F2 (N) |
|-------------|--------------------------------------------|-------------|--------|--------|
| PZ3090      | Clamping bracket 30                        | 30 - Slot 6 | 800    | 200    |
| PZ3095      | Clamping bracket 30 with<br>clamping lever | 30 - Slot 6 | 600    | 100    |