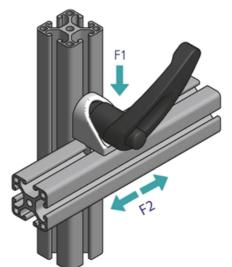

## **Clamping Bracket**

Simple and reliable link between intersecting profiles. Bracket with clamping lever for variable use. Sets to any angle. Material: Aluminium coloured die-cast zinc

System: 30 - Slot 6 Type: Angles Brackets and Corners; Fasteners

## **General Data**

| Designation | Description                                | System      | F1 (N) | F2 (N) |
|-------------|--------------------------------------------|-------------|--------|--------|
| PZ3090      | Clamping bracket 30                        | 30 - Slot 6 | 800    | 200    |
| PZ3095      | Clamping bracket 30 with<br>clamping lever | 30 - Slot 6 | 600    | 100    |