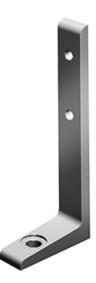

## Floor Bracket 18x140

To securely fix aluminium profiles to the floor. Material: Aluminium

System: 20 - Slot 5 Type: Angles Brackets and Corners; Fasteners

Rollco AB • Box 22234 • 250 24 Helsingborg • Sverige Tel. +46 42 15 00 40 • info@rollco.se • org.nr 556574-0353 Every care has been taken to ensure the accuracy of the information in this document, but we take no liability for any errors or omissions. We reserve the right to make changes without prior notice.