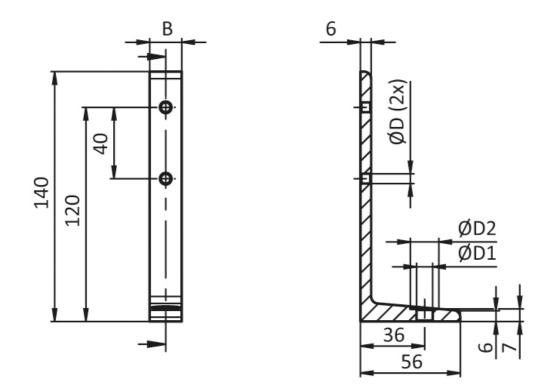

## **General Data**

PZ5236

| Designation       | Description                     | System      | В  | Ã <sub>s</sub> D | Ã <sub>∍</sub> D1 |
|-------------------|---------------------------------|-------------|----|------------------|-------------------|
| PZ5236            | Floor Bracket 1 slot<br>version | 20 - Slot 5 | 18 | 5.5              | 9                 |
| Designation Ã. D2 |                                 |             |    | Weight (g)       |                   |