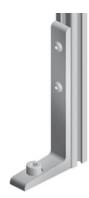

## Floor Bracket 18x140

To securely fix aluminium profiles to the floor. Material: Aluminium

System: 20 - Slot 5 Type: Angles Brackets and Corners; Fasteners

Rollco AB • Box 22234 • 250 24 Helsingborg • Sverige Tel. +46 42 15 00 40 • info@rollco.se • org.nr 556574-0353 Every care has been taken to ensure the accuracy of the information in this document, but we take no liability for any errors or omissions. We reserve the right to make changes without prior notice.