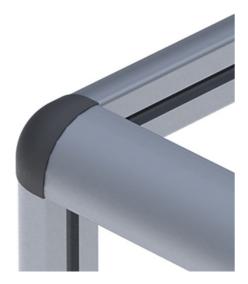

## **Corner Angle 20**

Right-angled links between up to three square or semicircular profiles of the same cross section.Square or round caps for protection against injury and dirt.

Material: Corner angle: Uncoated die-cast zinc Caps: plastic (PA).

## **General Data**

| Designation | Description                                                                      | System      | F (Nm) | ESD |
|-------------|----------------------------------------------------------------------------------|-------------|--------|-----|
| PZ5014      | Corner angle 20 including 3<br>M5 × 12 screws (ISO 7380)                         | 20 - Slot 5 | 12     | Yes |
| PZ5015      | Corner angle 20 including 3<br>M5 × 12 screws (ISO 7380)<br>and square black cap | 20 - Slot 5 | 12     | Yes |
| PZ5016      | Corner angle 20 including 3<br>M5 × 12 screws (ISO 7380)<br>and round black cap  | 20 - Slot 5 | 12     | Yes |
| PA1206      | Round black cap                                                                  | 20 - Slot 5 | -      | -   |
| PA1207      | Square black cap                                                                 | 20 - Slot 5 | -      | -   |