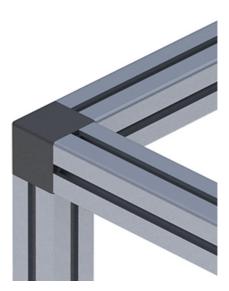

## **Corner Angle 20**

Right-angled links between up to three square or semicircular profiles of the same cross section.Square or round caps for protection against injury and dirt.

Material: Corner angle: Uncoated die-cast zinc Caps: plastic (PA).

## **General Data**

| Designation | Description                                                                      | System      | F (Nm) | ESD |
|-------------|----------------------------------------------------------------------------------|-------------|--------|-----|
| PZ5014      | Corner angle 20 including 3<br>M5 × 12 screws (ISO 7380)                         | 20 - Slot 5 | 12     | Yes |
| PZ5015      | Corner angle 20 including 3<br>M5 × 12 screws (ISO 7380)<br>and square black cap | 20 - Slot 5 | 12     | Yes |
| PZ5016      | Corner angle 20 including 3<br>M5 × 12 screws (ISO 7380)<br>and round black cap  | 20 - Slot 5 | 12     | Yes |
| PA1206      | Round black cap                                                                  | 20 - Slot 5 | -      | -   |
| PA1207      | Square black cap                                                                 | 20 - Slot 5 | -      | -   |