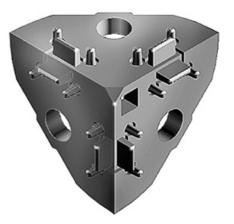

## **Corner Angle 20**

Right-angled links between up to three square or semicircular profiles of the same cross section.Square or round caps for protection against injury and dirt.

Material: Corner angle: Uncoated die-cast zinc Caps: plastic (PA).

## **General Data**

| Designation | Description                                                                      | System      | F (Nm) | ESD |
|-------------|----------------------------------------------------------------------------------|-------------|--------|-----|
| PZ5014      | Corner angle 20 including 3<br>M5 × 12 screws (ISO 7380)                         | 20 - Slot 5 | 12     | Yes |
| PZ5015      | Corner angle 20 including 3<br>M5 × 12 screws (ISO 7380)<br>and square black cap | 20 - Slot 5 | 12     | Yes |
| PZ5016      | Corner angle 20 including 3<br>M5 × 12 screws (ISO 7380)<br>and round black cap  | 20 - Slot 5 | 12     | Yes |
| PA1206      | Round black cap                                                                  | 20 - Slot 5 | -      | -   |
| PA1207      | Square black cap                                                                 | 20 - Slot 5 | -      | -   |