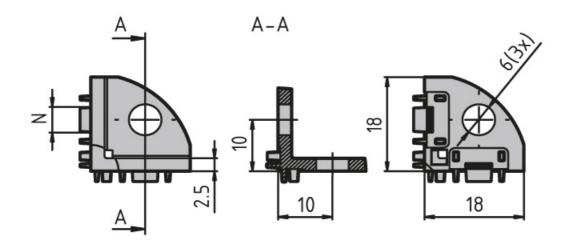

## **Corner Angle 20**

Right-angled links between up to three square or semicircular profiles of the same cross section.Square or round caps for protection against injury and dirt.

Material: Corner angle: Uncoated die-cast zinc Caps: plastic (PA).

## **General Data**

| Designation | Description                                                                      | System      | F (Nm) | ESD |
|-------------|----------------------------------------------------------------------------------|-------------|--------|-----|
| PZ5014      | Corner angle 20 including 3<br>M5 × 12 screws (ISO 7380)                         | 20 - Slot 5 | 12     | Yes |
| PZ5015      | Corner angle 20 including 3<br>M5 × 12 screws (ISO 7380)<br>and square black cap | 20 - Slot 5 | 12     | Yes |
| PZ5016      | Corner angle 20 including 3<br>M5 × 12 screws (ISO 7380)<br>and round black cap  | 20 - Slot 5 | 12     | Yes |
| PA1206      | Round black cap                                                                  | 20 - Slot 5 | -      | -   |
| PA1207      | Square black cap                                                                 | 20 - Slot 5 | -      | -   |