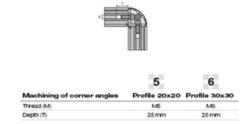

## **Corner Angle 20**

Right-angled links between up to three square or semicircular profiles of the same cross section.Square or round caps for protection against injury and dirt.

Material: Corner angle: Uncoated die-cast zinc Caps: plastic (PA).

## **General Data**

| Designation | Description                                                                      | System      | F (Nm) | ESD |
|-------------|----------------------------------------------------------------------------------|-------------|--------|-----|
| PZ5014      | Corner angle 20 including 3<br>M5 × 12 screws (ISO 7380)                         | 20 - Slot 5 | 12     | Yes |
| PZ5015      | Corner angle 20 including 3<br>M5 × 12 screws (ISO 7380)<br>and square black cap | 20 - Slot 5 | 12     | Yes |
| PZ5016      | Corner angle 20 including 3<br>M5 × 12 screws (ISO 7380)<br>and round black cap  | 20 - Slot 5 | 12     | Yes |
| PA1206      | Round black cap                                                                  | 20 - Slot 5 | -      | -   |
| PA1207      | Square black cap                                                                 | 20 - Slot 5 | -      | -   |