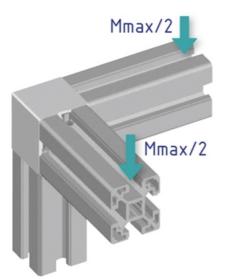

## **General Data**

| Designation | Description                                                                      | System      | F (Nm) | ESD |
|-------------|----------------------------------------------------------------------------------|-------------|--------|-----|
| PZ5014      | Corner angle 20 including 3<br>M5 × 12 screws (ISO 7380)                         | 20 - Slot 5 | 12     | Yes |
| PZ5015      | Corner angle 20 including 3<br>M5 × 12 screws (ISO 7380)<br>and square black cap | 20 - Slot 5 | 12     | Yes |
| PZ5016      | Corner angle 20 including 3<br>M5 × 12 screws (ISO 7380)<br>and round black cap  | 20 - Slot 5 | 12     | Yes |
| PA1206      | Round black cap                                                                  | 20 - Slot 5 | -      | -   |
| PA1207      | Square black cap                                                                 | 20 - Slot 5 | -      | -   |