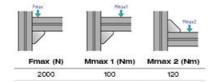

## Bracket 60 × 60

Material: Bracket: Uncoated die-cast zinc

Cap: Black plastic (PA)

Slot 6 mounting material:

8× M6 slot 6 slot nuts with step

8× M6 × 14 screw (DIN 7380)

Slot 12 mounting material:

8× M8 slot 12 slot nuts with step

8× washer (DIN 125)

8× M8×28 screw (DIN7380)

System: 30 - Slot 6

Type: Angles Brackets and Corners; Fasteners