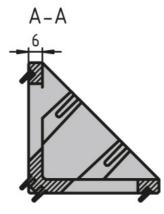

## Bracket 60 × 60

Material: Bracket: Uncoated die-cast zinc

Cap: Black plastic (PA)

Slot 6 mounting material:

8× M6 slot 6 slot nuts with step

8× M6 × 14 screw (DIN 7380)

Slot 12 mounting material:

8× M8 slot 12 slot nuts with step

8× washer (DIN 125)

8× M8×28 screw (DIN7380)

System: 30 - Slot 6

Type: Angles Brackets and Corners; Fasteners