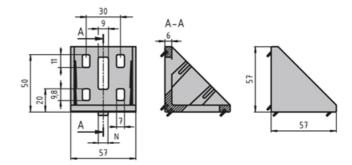

## Bracket 60 × 60

Material: Bracket: Uncoated die-cast zinc

Cap: Black plastic (PA)

Slot 6 mounting material:

8× M6 slot 6 slot nuts with step

8× M6 × 14 screw (DIN 7380)

Slot 12 mounting material:

8× M8 slot 12 slot nuts with step

8× washer (DIN 125)

8× M8×28 screw (DIN7380)

System: 30 - Slot 6

Type: Angles Brackets and Corners; Fasteners