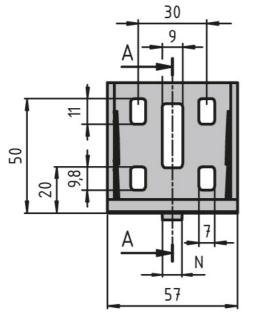

## Bracket 60 × 60

Material: Bracket: Uncoated die-cast zinc

Cap: Black plastic (PA)

Slot 6 mounting material:

8× M6 slot 6 slot nuts with step

8× M6 × 14 screw (DIN 7380)

Slot 12 mounting material:

8× M8 slot 12 slot nuts with step

8× washer (DIN 125)

8× M8×28 screw (DIN7380)

System: 30 - Slot 6

Type: Angles Brackets and Corners; Fasteners