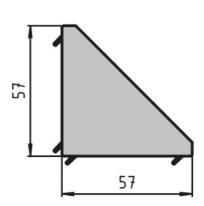

## **General Data**

| Designation | Description                                                          | System      | ESD |
|-------------|----------------------------------------------------------------------|-------------|-----|
| PZ5010      | Bracket 60 × 60                                                      | 30 - Slot 6 | -   |
| PZ5011      | Bracket 60 × 60 with mounting material and ABDK                      | 30 - Slot 6 | Yes |
| PZ5012      | Bracket 60 × 60 silver powder coated with mounting material and ABDK | 30 - Slot 6 | -   |
| PA1205      | Cap 60 × 60                                                          | 30 - Slot 6 | -   |
| PZ5013      | Bracket 60 × 60 with mounting material and ABDK                      | 30 - Slot 6 | Yes |
| SZ0967N     | Corner Bracket Zn 30 x 30                                            | 30 - Slot 6 | -   |
| SZ0965N     | Corner Bracket Zn 20 x 20                                            | 30 - Slot 6 | -   |
| SZ0964N     | SZ0964N Corner bracket ZN 20x20<br>Set                               | 30 - Slot 6 | -   |