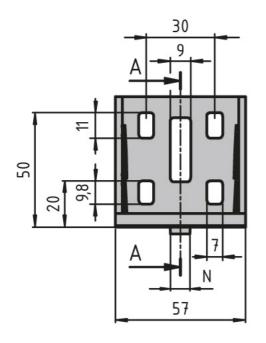

## Bracket 60 × 60

Material: Bracket: Uncoated die-cast zinc

Cap: Black plastic (PA)

Slot 6 mounting material:

8× M6 slot 6 slot nuts with step

8× M6 × 14 screw (DIN 7380)

Slot 12 mounting material:

8× M8 slot 12 slot nuts with step

8× washer (DIN 125)

8× M8×28 screw (DIN7380)

System: 30 - Slot 6

Type: Angles Brackets and Corners; Fasteners