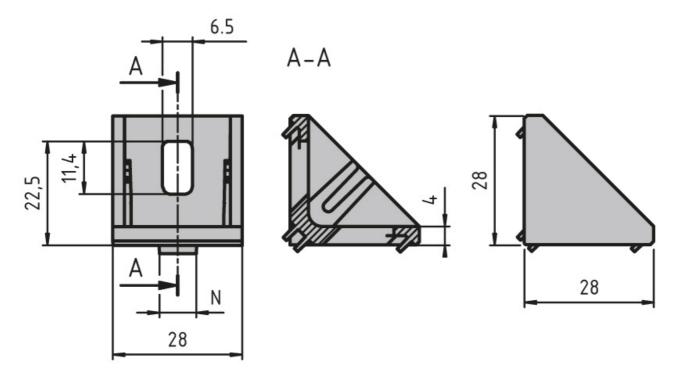

## Bracket 30 × 30

Material: Bracket: Die-cast zinc, uncoated and silver

powder coated.

Cap: Black plastic (PA)

Mounting kit: Galvanised steel

Mounting material:

2× M6 slot 6 slot nuts with step 2× M6 × 14 screw (DIN 7380)

System: 30 - Slot 6

Type: Angles Brackets and Corners; Fasteners

## **General Data**

| Designation | Description                                                          | System      | ESD |
|-------------|----------------------------------------------------------------------|-------------|-----|
| PZ5001      | Bracket 30 × 30                                                      | 30 - Slot 6 | -   |
| PZ5002      | Bracket 30 × 30 with mounting material and ABDK                      | 30 - Slot 6 | -   |
| PZ5003      | Bracket 30 × 30 silver powder coated with mounting material and ABDK | 30 - Slot 6 | Yes |
| PA1202      | Cap 30 × 30                                                          | 30 - Slot 6 | -   |