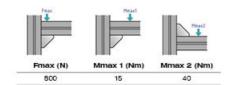

## Bracket 30 × 30

Material: Bracket: Die-cast zinc, uncoated and silver

powder coated.

Cap: Black plastic (PA)

Mounting kit: Galvanised steel

Mounting material:

2× M6 slot 6 slot nuts with step 2× M6 × 14 screw (DIN 7380)

System: 30 - Slot 6

Type: Angles Brackets and Corners; Fasteners

## **General Data**

| Designation | Description                                                          | System      | ESD |
|-------------|----------------------------------------------------------------------|-------------|-----|
| PZ5001      | Bracket 30 × 30                                                      | 30 - Slot 6 | -   |
| PZ5002      | Bracket 30 × 30 with mounting material and ABDK                      | 30 - Slot 6 | -   |
| PZ5003      | Bracket 30 × 30 silver powder coated with mounting material and ABDK | 30 - Slot 6 | Yes |
| PA1202      | Cap 30 × 30                                                          | 30 - Slot 6 | -   |