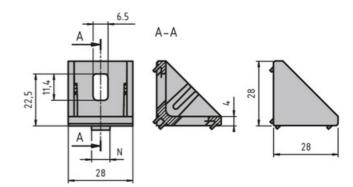

## Bracket 30 × 30

Material: Bracket: Die-cast zinc, uncoated and silver

powder coated.

Cap: Black plastic (PA)

Mounting kit: Galvanised steel

Mounting material:

2× M6 slot 6 slot nuts with step 2× M6 × 14 screw (DIN 7380)

System: 30 - Slot 6

Type: Angles Brackets and Corners; Fasteners

## **General Data**

| Designation | Description                                                          | System      | ESD |
|-------------|----------------------------------------------------------------------|-------------|-----|
| PZ5001      | Bracket 30 × 30                                                      | 30 - Slot 6 | -   |
| PZ5002      | Bracket 30 × 30 with mounting material and ABDK                      | 30 - Slot 6 | -   |
| PZ5003      | Bracket 30 × 30 silver powder coated with mounting material and ABDK | 30 - Slot 6 | Yes |
| PA1202      | Cap 30 × 30                                                          | 30 - Slot 6 | -   |