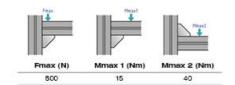

## Bracket 30 × 30

Material: Bracket: Die-cast zinc, uncoated and silver

powder coated.

Cap: Black plastic (PA)

Mounting kit: Galvanised steel

Mounting material:

2× M6 slot 6 slot nuts with step 2× M6 × 14 screw (DIN 7380)

System: 30 - Slot 6

Type: Angles Brackets and Corners; Fasteners





## **General Data**



| Designation | Description                                                          | System      | ESD |
|-------------|----------------------------------------------------------------------|-------------|-----|
| PZ5001      | Bracket 30 × 30                                                      | 30 - Slot 6 | -   |
| PZ5002      | Bracket 30 × 30 with mounting material and ABDK                      | 30 - Slot 6 | -   |
| PZ5003      | Bracket 30 × 30 silver powder coated with mounting material and ABDK | 30 - Slot 6 | Yes |
| PA1202      | Cap 30 × 30                                                          | 30 - Slot 6 | -   |