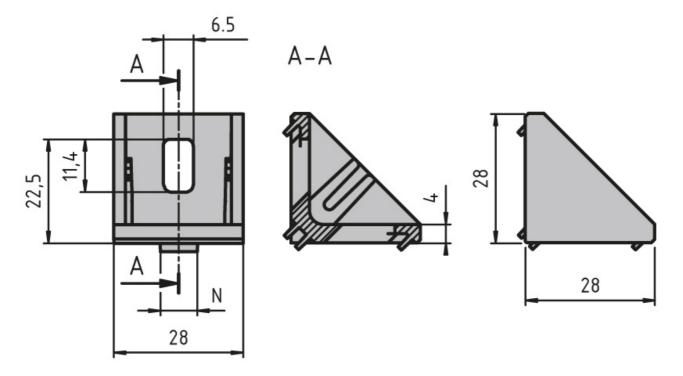

## Bracket 30 × 30

Material: Bracket: Die-cast zinc, uncoated and silver

powder coated.

Cap: Black plastic (PA)

Mounting kit: Galvanised steel

Mounting material:

2× M6 slot 6 slot nuts with step 2× M6 × 14 screw (DIN 7380)

System: 30 - Slot 6

Type: Angles Brackets and Corners; Fasteners

## **General Data**

| Designation | Description                                                          | System      | ESD |
|-------------|----------------------------------------------------------------------|-------------|-----|
| PZ5001      | Bracket 30 × 30                                                      | 30 - Slot 6 | -   |
| PZ5002      | Bracket 30 × 30 with mounting material and ABDK                      | 30 - Slot 6 | -   |
| PZ5003      | Bracket 30 × 30 silver powder coated with mounting material and ABDK | 30 - Slot 6 | Yes |
| PA1202      | Cap 30 × 30                                                          | 30 - Slot 6 | -   |