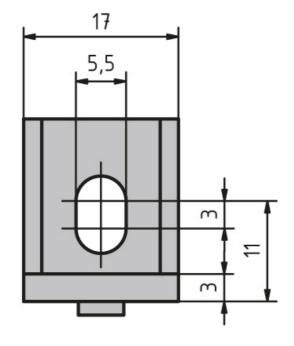

## Bracket 20 × 20

Material: Bracket: Die-cast zinc, uncoated and silver powder coated. Cap: Black plastic (PA) Mounting kit: Galvanised steel

Mounting material: 2× M5 slot 5 slot nuts with step 2× M5 × 8 screw (DIN 6912)

## **General Data**

| Designation | Description                                                          | System      | ESD |
|-------------|----------------------------------------------------------------------|-------------|-----|
| PZ5005      | Bracket 20 × 20                                                      | 20 - Slot 5 | -   |
| PZ5006      | Bracket 20 × 20 with mounting<br>material and ABDK                   | 20 - Slot 5 | Yes |
| PZ5007      | Bracket 20 × 20 silver powder coated with mounting material and ABDK | 20 - Slot 5 | -   |
| PA1203      | Cap 20 × 20                                                          | 20 - Slot 5 | -   |