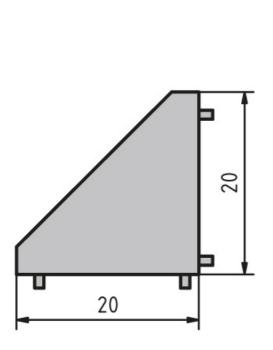

## Bracket 20 × 20

Material: Bracket: Die-cast zinc, uncoated and silver powder coated. Cap: Black plastic (PA) Mounting kit: Galvanised steel

Mounting material: 2× M5 slot 5 slot nuts with step 2× M5 × 8 screw (DIN 6912)