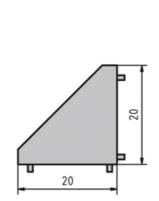

## Bracket 20 × 20

Material: Bracket: Die-cast zinc, uncoated and silver powder coated. Cap: Black plastic (PA) Mounting kit: Galvanised steel

Mounting material: 2× M5 slot 5 slot nuts with step 2× M5 × 8 screw (DIN 6912)