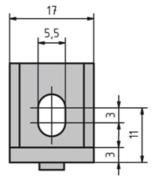

## Bracket 20 × 20

Material: Bracket: Die-cast zinc, uncoated and silver powder coated. Cap: Black plastic (PA) Mounting kit: Galvanised steel

Mounting material: 2× M5 slot 5 slot nuts with step 2× M5 × 8 screw (DIN 6912)