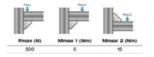

## Bracket 20 × 20

Material: Bracket: Die-cast zinc, uncoated and silver powder coated. Cap: Black plastic (PA) Mounting kit: Galvanised steel

Mounting material: 2× M5 slot 5 slot nuts with step 2× M5 × 8 screw (DIN 6912)