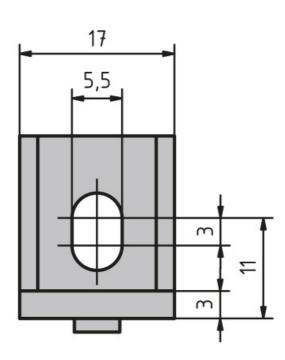

## Bracket 20 × 20

Material: Bracket: Die-cast zinc, uncoated and silver

powder coated.

Cap: Black plastic (PA)

Mounting kit: Galvanised steel

Mounting material:

2× M5 slot 5 slot nuts with step 2× M5 × 8 screw (DIN 6912)