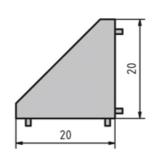

## Bracket 20 × 20

Material: Bracket: Die-cast zinc, uncoated and silver

powder coated.

Cap: Black plastic (PA)

Mounting kit: Galvanised steel

Mounting material:

2× M5 slot 5 slot nuts with step 2× M5 × 8 screw (DIN 6912)

## **General Data**

| Designation | Description                                                          | System      | ESD |
|-------------|----------------------------------------------------------------------|-------------|-----|
| PZ5005      | Bracket 20 × 20                                                      | 20 - Slot 5 | -   |
| PZ5006      | Bracket 20 × 20 with mounting material and ABDK                      | 20 - Slot 5 | Yes |
| PZ5007      | Bracket 20 × 20 silver powder coated with mounting material and ABDK | 20 - Slot 5 | -   |
| PA1203      | Cap 20 × 20                                                          | 20 - Slot 5 | -   |