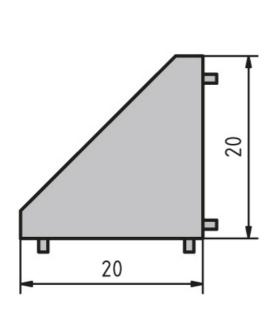

## Bracket 20 × 20

Material: Bracket: Die-cast zinc, uncoated and silver

powder coated.

Cap: Black plastic (PA)

Mounting kit: Galvanised steel

Mounting material:

2× M5 slot 5 slot nuts with step 2× M5 × 8 screw (DIN 6912)

## **General Data**

| Designation | Description                                                          | System      | ESD |
|-------------|----------------------------------------------------------------------|-------------|-----|
| PZ5005      | Bracket 20 × 20                                                      | 20 - Slot 5 | -   |
| PZ5006      | Bracket 20 × 20 with mounting material and ABDK                      | 20 - Slot 5 | Yes |
| PZ5007      | Bracket 20 × 20 silver powder coated with mounting material and ABDK | 20 - Slot 5 | -   |
| PA1203      | Cap 20 × 20                                                          | 20 - Slot 5 | -   |