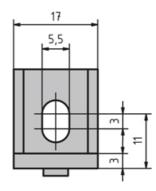

## Bracket 20 × 20

Material: Bracket: Die-cast zinc, uncoated and silver

powder coated.

Cap: Black plastic (PA)

Mounting kit: Galvanised steel

Mounting material:

2× M5 slot 5 slot nuts with step 2× M5 × 8 screw (DIN 6912)