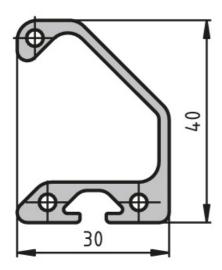

Material: Handle bar profile: Anodised aluminium; Caps:

Black plastic (PA), fibreglass reinforced

Mounting instruction: ESD-ready only if using notched slot

nuts

System: 40 - Slot 8; 20 - Slot 5; 30 - Slot 6

## **General Data**

| Designation | Description                              | System      | ESD | Length |
|-------------|------------------------------------------|-------------|-----|--------|
| PP1440      | Handle bar profile                       | 20 - Slot 5 | Yes | 3000   |
| PA1055      | Set of caps for handle bars,<br>T = 4 mm | 20 - Slot 5 | -   | -      |