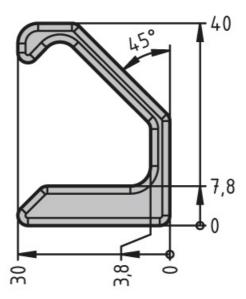

Material: Handle bar profile: Anodised aluminium; Caps:

Black plastic (PA), fibreglass reinforced

Mounting instruction: ESD-ready only if using notched slot

nuts

System: 40 - Slot 8; 20 - Slot 5; 30 - Slot 6

## **General Data**

| Designation | Description                              | System      | ESD | Length |
|-------------|------------------------------------------|-------------|-----|--------|
| PP1440      | Handle bar profile                       | 20 - Slot 5 | Yes | 3000   |
| PA1055      | Set of caps for handle bars,<br>T = 4 mm | 20 - Slot 5 | -   | -      |