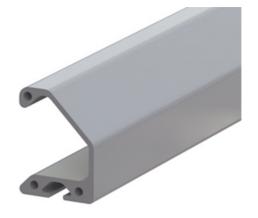

## **Natural Colour Handle Bar Profile**

Handle bar profile for general use on swing and sliding doors, drawers etc.

The ergonomic profile protects the hand against injury. The handle bar profile will give extra stability to surface elements it is attached to.

Material: Handle bar profile: Anodised aluminium; Caps:

Black plastic (PA), fibreglass reinforced

Mounting instruction: ESD-ready only if using notched slot

nuts

System: 40 - Slot 8; 20 - Slot 5; 30 - Slot 6