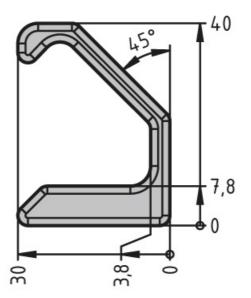

Material: Handle bar profile: Anodised aluminium; Caps: Black plastic (PA), fibreglass reinforced

Mounting instruction: ESD-ready only if using notched slot nuts.

System: 40 - Slot 8; 20 - Slot 5; 30 - Slot 6 Type: Handles

## **General Data**

| Designation | Description                              | System      | ESD | Length |
|-------------|------------------------------------------|-------------|-----|--------|
| PP1440      | Handle bar profile                       | 20 - Slot 5 | Yes | 3000   |
| PA1055      | Set of caps for handle bars,<br>T = 4 mm | 20 - Slot 5 | -   | -      |