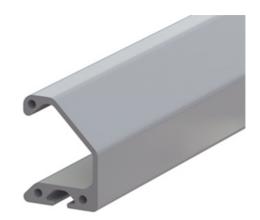

## **Natural Colour Handle Bar Profile**

Handle bar profile for general use on swing and sliding doors, drawers etc.

The ergonomic profile protects the hand against injury. The handle bar profile will give extra stability to surface elements it is attached to.

Material: Handle bar profile: Anodised aluminium; Caps: Black plastic (PA), fibreglass reinforced

Mounting instruction: ESD-ready only if using notched slot nuts.

System: 40 - Slot 8; 20 - Slot 5; 30 - Slot 6 Type: Handles