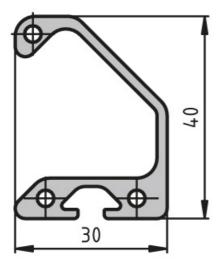

Material: Handle bar profile: Anodised aluminium; Caps: Black plastic (PA), fibreglass reinforced

Mounting instruction: ESD-ready only if using notched slot nuts.

System: 40 - Slot 8; 20 - Slot 5; 30 - Slot 6 Type: Handles

## **General Data**

| Designation | Description                              | System      | ESD | Length |
|-------------|------------------------------------------|-------------|-----|--------|
| PP1440      | Handle bar profile                       | 20 - Slot 5 | Yes | 3000   |
| PA1055      | Set of caps for handle bars,<br>T = 4 mm | 20 - Slot 5 | -   | -      |