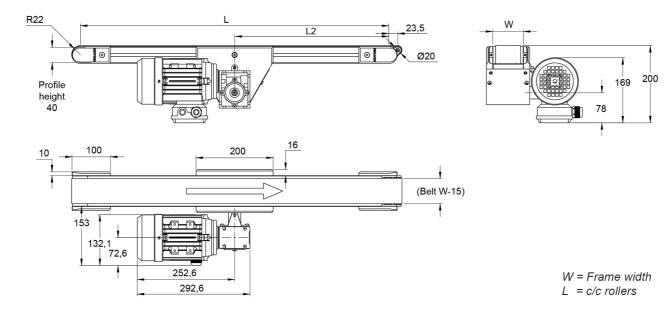

Dimensions in mm.

For other dimensions please contact Rollco.

Length (mm): Up to 4000 Gear ratio (I): 5 / 7.5 / 10 / 15 / 20 / 25 / 30 / 40 / 50 Speed (m/min): 37 (37.3) / 25 (24.9) / 19 (18.7) / 12 (12.4) / 9 (9.4) / 8 (7.5) / 6 (6.2) / 5 (4.7) / 4 (3.7) Drive side: Right/left Motor Position: Horizontal/vertical — 1-4

| Gear ratio (I) | Speed (m/min) |
|----------------|---------------|
| 5              | 37 (37,3)     |
| 7,5            | 25 (24,9)     |
| 10             | 19 (18,7)     |
| 15             | 12 (12,4)     |
| 20             | 9 (9,4)       |
| 25             | 8 (7,5)       |
| 30             | 6 (6,2)       |
| 40             | 5 (4,7)       |
| 50             | 4 (3,7)       |