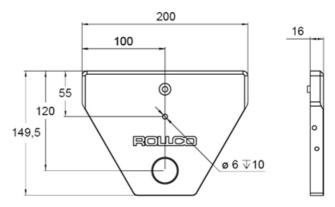

Dimensions in mm.

For other dimensions please contact Rollco.

Length (mm): Up to 4000 Gear ratio (I): 5 / 7.5 / 10 / 15 / 20 / 25 / 30 / 40 / 50 Speed (m/min): 37 (37.3) / 25 (24.9) / 19 (18.7) / 12 (12.4) / 9 (9.4) / 8 (7.5) / 6 (6.2) / 5 (4.7) / 4 (3.7) Drive side: Right/left Motor Position: Horizontal/vertical — 1-4