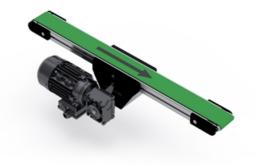

## **BF40MOK**

This is a selection of BF40MOK standard conveyor sizes. Given speeds are based on using an MS63B-4 with the appropriate SB030 gear.

Recommended max. load 75 kg. The recommended max load is evenly spread over the entire conveyor and is in relation to a nominal width and length.

## **General Data**

| Designation   | Width (mm) |
|---------------|------------|
| BF40MOK - 40  | 40         |
| BF40MOK - 80  | 80         |
| BF40MOK - 120 | 120        |
| BF40MOK - 160 | 160        |
| BF40MOK - 200 | 200        |
| BF40MOK - 250 | 250        |
| BF40MOK - 300 | 300        |
| BF40MOK - 350 | 350        |
| BF40MOK - 400 | 400        |