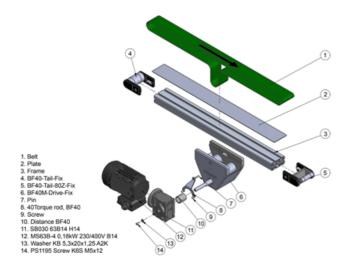

## **BF40M Drive holder**

Rollco AB • Box 22234 • 250 24 Helsingborg • Sverige Tel. +46 42 15 00 40 • info@rollco.se • org.nr 556574-0353