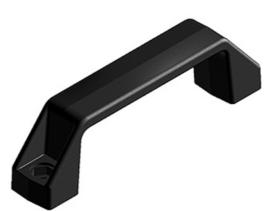

## **Bow Handle**

Mounts on doors, flaps and aluminium profiles. Material: Plastic (PA), fibreglass reinforced On-site mount: By cheese head screw at the front and screw/nut at the back.

System: 40 - Slot 8; 30 - Slot 6; 20 - Slot 5 Type: Handles

## **General Data**

| Designation | Description         | Dimensions      |
|-------------|---------------------|-----------------|
| PZ1565      | Bow handle 120 E PA | 26 × 40 × 140   |
| PZ1585      | Bow handle 160 E PA | 28 × 53.5 × 166 |