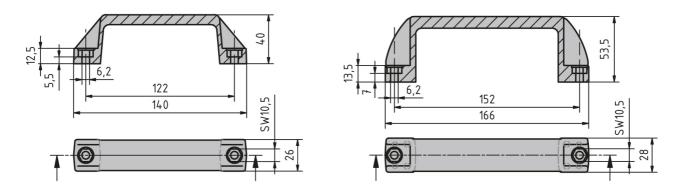

## **General Data**

| Designation | Description         | Dimensions      |
|-------------|---------------------|-----------------|
| PZ1565      | Bow handle 120 E PA | 26 × 40 × 140   |
| PZ1585      | Bow handle 160 E PA | 28 × 53.5 × 166 |