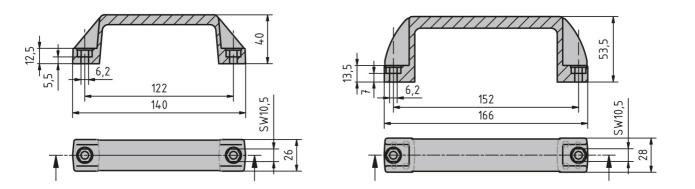

## **General Data**

| Designation | Description         | Dimensions      |
|-------------|---------------------|-----------------|
| PZ1565      | Bow handle 120 E PA | 26 × 40 × 140   |
| PZ1585      | Bow handle 160 E PA | 28 × 53.5 × 166 |