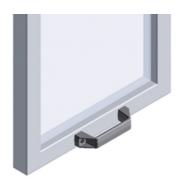

## **Bow Handle**

Mounts on doors, flaps and aluminium profiles. Material: Plastic (PA), fibreglass reinforced On-site mount: By cheese head screw at the front and screw/nut at the back.

System: 40 - Slot 8; 30 - Slot 6; 20 - Slot 5 Type: Handles