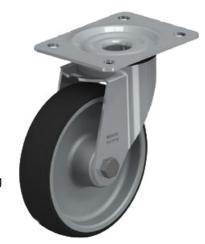

## **Heavy-Duty Castor**

Heavy-duty castor with fitted flange.

Sold as lockable and non-lockable steering castor and fixed castor.

Particularly sturdy for use in workshops.

The castors run extremely smooth.

## **General Data**

| Designation | Description              | F (N) |
|-------------|--------------------------|-------|
| PZ5231      | Lockable steering castor | 3000  |
| PZ5232      | Steering castor          | 3000  |
| PZ5233      | Fixed castor             | 3000  |