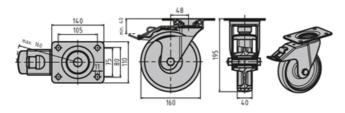

## Required accessories:

M10×16 screw (ISO4762), A10.5 washer (DIN125),

1FSt lock washer for fastening the castor on the mounting plate

Hammer head screw, flanged nut, M12 or S12 centre bolt for

fastening the mounting plate on the profile frame.

System: 30 - Slot 6; 40 - Slot 8; 20 - Slot 5

Type: Castors