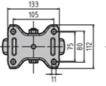

## Required accessories:

M10×16 screw (ISO4762), A10.5 washer (DIN125),

1FSt lock washer for fastening the castor on the mounting plate

Hammer head screw, flanged nut, M12 or S12 centre bolt for

fastening the mounting plate on the profile frame.

System: 30 - Slot 6; 40 - Slot 8; 20 - Slot 5

Type: Castors