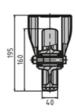

## Required accessories:

M10×16 screw (ISO4762), A10.5 washer (DIN125),

1FSt lock washer for fastening the castor on the mounting plate

Hammer head screw, flanged nut, M12 or S12 centre bolt for

fastening the mounting plate on the profile frame.

System: 30 - Slot 6; 40 - Slot 8; 20 - Slot 5

Type: Castors