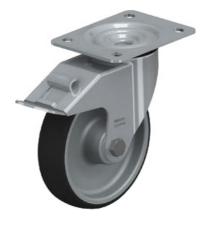

## **Heavy-Duty Castor**

Heavy-duty castor with fitted flange.

Sold as lockable and non-lockable steering castor and fixed castor.

Particularly sturdy for use in workshops.

The castors run extremely smooth.

## **General Data**

| Designation | Description              | F (N) |
|-------------|--------------------------|-------|
| PZ5231      | Lockable steering castor | 3000  |
| PZ5232      | Steering castor          | 3000  |
| PZ5233      | Fixed castor             | 3000  |