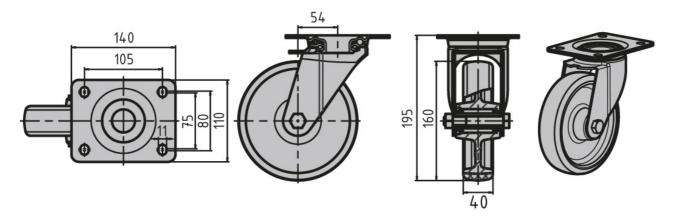

## **Heavy-Duty Castor**

Heavy-duty castor with fitted flange.

Sold as lockable and non-lockable steering castor and fixed castor.

Particularly sturdy for use in workshops.

The castors run extremely smooth.

Material: Galvanised steel; transparent chromate coating;

Wheel: TPU

## **General Data**

| Designation | Description              | F (N) |
|-------------|--------------------------|-------|
| PZ5231      | Lockable steering castor | 3000  |
| PZ5232      | Steering castor          | 3000  |
| PZ5233      | Fixed castor             | 3000  |