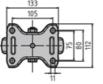

## Required accessories:

M10×16 screw (ISO4762), A10.5 washer (DIN125),

1FSt lock washer for fastening the castor on the mounting

Hammer head screw, flanged nut, M12 or S12 centre bolt for

fastening the mounting plate on the profile frame.