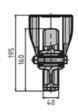

## **Heavy-Duty Castor**

Heavy-duty castor with fitted flange.

Sold as lockable and non-lockable steering castor and fixed castor.

Particularly sturdy for use in workshops.

The castors run extremely smooth.

Material: Galvanised steel; transparent chromate coating;

Wheel: TPU