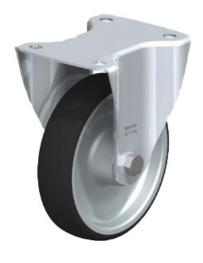

## **Heavy-Duty Castor**

Heavy-duty castor with fitted flange.

Sold as lockable and non-lockable steering castor and fixed castor.

Particularly sturdy for use in workshops.

The castors run extremely smooth.

## **General Data**

| Designation | Description              | F (N) |
|-------------|--------------------------|-------|
| PZ5231      | Lockable steering castor | 3000  |
| PZ5232      | Steering castor          | 3000  |
| PZ5233      | Fixed castor             | 3000  |