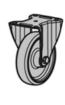

## **Heavy-Duty Castor**

Heavy-duty castor with fitted flange.

Sold as lockable and non-lockable steering castor and fixed castor.

Particularly sturdy for use in workshops.

The castors run extremely smooth.

Material: Galvanised steel; transparent chromate coating;

Wheel: TPU

## **General Data**

| Designation | Description              | F (N) |
|-------------|--------------------------|-------|
| PZ5231      | Lockable steering castor | 3000  |
| PZ5232      | Steering castor          | 3000  |
| PZ5233      | Fixed castor             | 3000  |