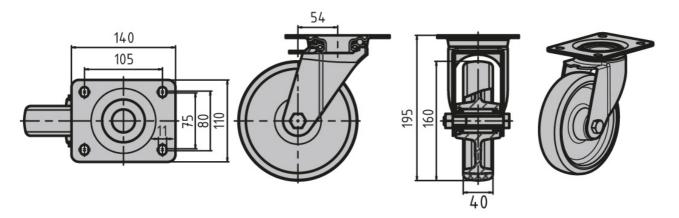

## **Heavy-Duty Castor**

Heavy-duty castor with fitted flange.

Sold as lockable and non-lockable steering castor and fixed castor.

Particularly sturdy for use in workshops.

The castors run extremely smooth.

Material: Galvanised steel; transparent chromate coating;

Wheel: TPU