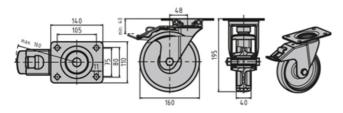

## Required accessories:

M10×16 screw (ISO4762), A10.5 washer (DIN125),

1FSt lock washer for fastening the castor on the mounting

Hammer head screw, flanged nut, M12 or S12 centre bolt for

fastening the mounting plate on the profile frame.

System: 30 - Slot 6; 40 - Slot 8; 20 - Slot 5

Type: Castors