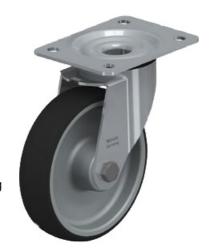

## **Heavy-Duty Castor**

Heavy-duty castor with fitted flange.

Sold as lockable and non-lockable steering castor and fixed castor.

Particularly sturdy for use in workshops.

The castors run extremely smooth.

## **General Data**

| Designation | Description              | F (N) |
|-------------|--------------------------|-------|
| PZ5231      | Lockable steering castor | 3000  |
| PZ5232      | Steering castor          | 3000  |
| PZ5233      | Fixed castor             | 3000  |