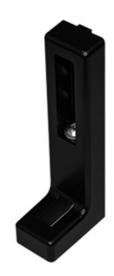

## **Height-Adjustable Floor Angle**

Creates a height-adjustable link between aluminium profiles and the floor.

Package includes the adjustment screw and threaded plate.

Material: Die-cast zinc

Note: To install the ESD-ready floor angles, use a notched slot nut in order to make a conductive link.