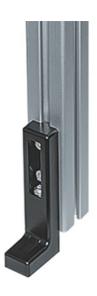

## **Height-Adjustable Floor Angle**

Creates a height-adjustable link between aluminium profiles and the floor.

Package includes the adjustment screw and threaded plate.

Material: Die-cast zinc

Note: To install the ESD-ready floor angles, use a notched slot nut in order to make a conductive link.

siot flut in order to make a conductive

System: 30 - Slot 6; 20 - Slot 5

Type: Feet