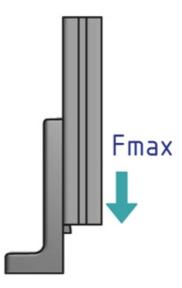

## **General Data**

| Designation | Material            | ESD | Fmax (N) | LxHxW         |
|-------------|---------------------|-----|----------|---------------|
| PZ5021      | Uncoated            | Yes | 2500     | 120 x 45 x 28 |
| PZ3081      | Black powder coated | -   | 2500     | 120 x 45 x 28 |