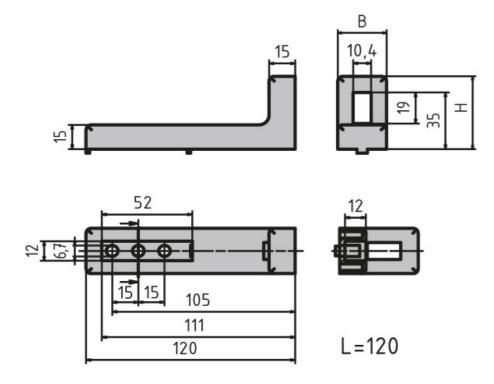

## **General Data**

| Designation | Material            | ESD | Fmax (N) | LxHxW         |
|-------------|---------------------|-----|----------|---------------|
| PZ5021      | Uncoated            | Yes | 2500     | 120 x 45 x 28 |
| PZ3081      | Black powder coated | -   | 2500     | 120 x 45 x 28 |