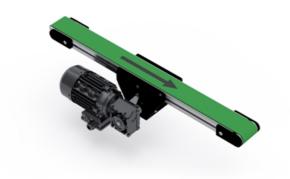

## **BF40MIK**

This is a selection of BF40MIK standard conveyor sizes. Given speeds are based on using an MS63B-4 with the appropriate SB030 gear.

Recommended max. load 75 kg. The recommended max load is evenly spread over the entire conveyor and is in relation to a nominal width and length.

## **General Data**

| Designation   | Width (mm) |
|---------------|------------|
| BF40MIK - 40  | 40         |
| BF40MIK - 80  | 80         |
| BF40MIK - 120 | 120        |
| BF40MIK - 160 | 160        |
| BF40MIK - 200 | 200        |
| BF40MIK - 250 | 250        |
| BF40MIK - 300 | 300        |
| BF40MIK - 350 | 350        |
| BF40MIK - 400 | 400        |