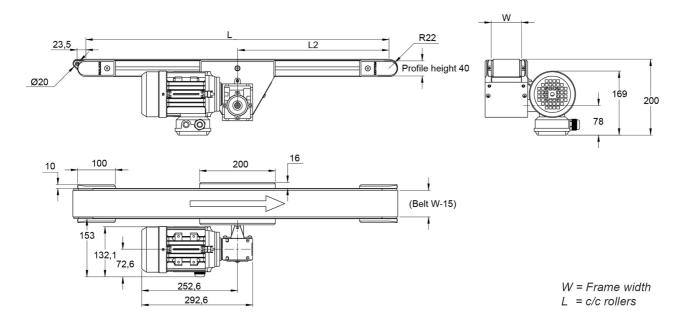

Dimensions in mm.

For other dimensions please contact Rollco.

Length (mm): Up to 4000

Gear ratio (I): 5 / 7.5 / 10 / 15 / 20 / 25 / 30 / 40 / 50 Speed (m/min): 37 (37.3) / 25 (24.9) / 19 (18.7) / 12 (12.4) /

## **General Data**

| Designation   | Width (mm) |
|---------------|------------|
| BF40MIK - 40  | 40         |
| BF40MIK - 80  | 80         |
| BF40MIK - 120 | 120        |
| BF40MIK - 160 | 160        |
| BF40MIK - 200 | 200        |
| BF40MIK - 250 | 250        |
| BF40MIK - 300 | 300        |
| BF40MIK - 350 | 350        |
| BF40MIK - 400 | 400        |