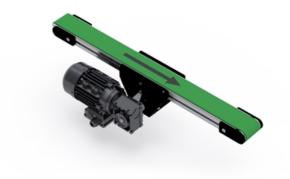

## **BF40MIK**

This is a selection of BF40MIK standard conveyor sizes. Given speeds are based on using an MS63B-4 with the appropriate SB030 gear.

Recommended max. load 75 kg. The recommended max load is evenly spread over the entire conveyor and is in relation to a nominal width and length.