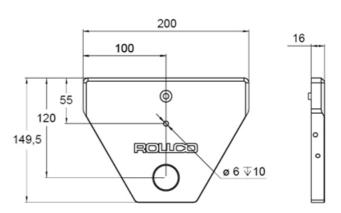

## **General Data**

| Designation   | Width (mm) |
|---------------|------------|
| BF40MIK - 40  | 40         |
| BF40MIK - 80  | 80         |
| BF40MIK - 120 | 120        |
| BF40MIK - 160 | 160        |
| BF40MIK - 200 | 200        |
| BF40MIK - 250 | 250        |
| BF40MIK - 300 | 300        |
| BF40MIK - 350 | 350        |
| BF40MIK - 400 | 400        |