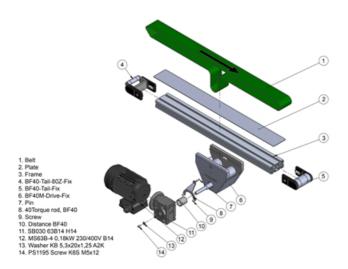

## BF40M Drive holder

| Gear ratio (I) | Speed (m/min) |
|----------------|---------------|
| 5              | 37 (37,3)     |
| 7,5            | 25 (24,9)     |
| 10             | 19 (18,7)     |
| 15             | 12 (12,4)     |
| 20             | 9 (9,4)       |
| 25             | 8 (7,5)       |
| 30             | 6 (6,2)       |
| 40             | 5 (4,7)       |
| 50             | 4 (3,7)       |