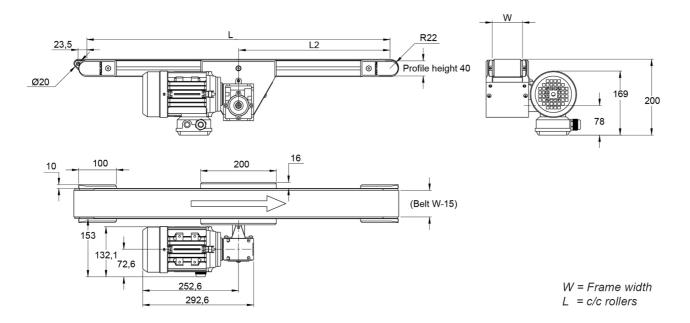

Dimensions in mm.

For other dimensions please contact Rollco.

Length (mm): Up to 4000

Gear ratio (I): 5 / 7.5 / 10 / 15 / 20 / 25 / 30 / 40 / 50 Speed (m/min): 37 (37.3) / 25 (24.9) / 19 (18.7) / 12 (12.4) /

9 (9.4) / 8 (7.5) / 6 (6.2) / 5 (4.7) / 4 (3.7)

Drive side: Right/left

Motor Position: Horizontal/vertical — 1-4