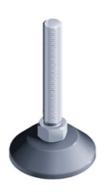

## **Trapezoid Base for Steady Knuckle Feet**

Steady knuckle foot for levelling out uneven floors.

Material: Die-cast zinc with a black powder coat

Matching threaded rod: Threaded rod for steady knuckle
feet for levelling

System: 40 - Slot 8; 30 - Slot 6; 20 - Slot 5

Type: Feet