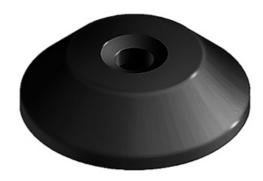

## **Trapezoid Base for Steady Knuckle Feet**

Steady knuckle foot for levelling out uneven floors.

Material: Die-cast zinc with a black powder coat

Matching threaded rod: Threaded rod for steady knuckle
feet for levelling

## **General Data**

| Designation | Description                                                       | D  | Н  | Carrying Capacity<br>(kg) | Size |
|-------------|-------------------------------------------------------------------|----|----|---------------------------|------|
| PZ5223      | Trapezoid base for steady knuckle feet                            | 59 | 18 | 2500                      | 60   |
| PZ5224      | Trapezoid base for<br>steady knuckle feet<br>with anti-slip plate | 59 | 18 | 2500                      | 60   |
| PZ5225      | Trapezoid base for<br>steady knuckle feet                         | 76 | 20 | 3000                      | 80   |
| PZ5226      | Trapezoid base for<br>steady knuckle feet<br>with anti-slip plate | 76 | 20 | 3000                      | 80   |