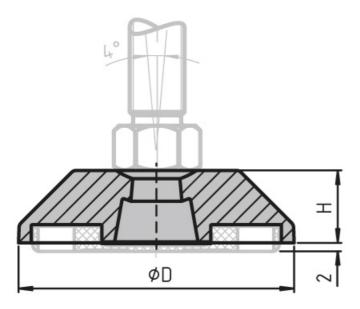

## **General Data**

| Designation | Description                                                       | D  | Н  | Carrying Capacity<br>(kg) | Size |
|-------------|-------------------------------------------------------------------|----|----|---------------------------|------|
| PZ5223      | Trapezoid base for steady knuckle feet                            | 59 | 18 | 2500                      | 60   |
| PZ5224      | Trapezoid base for<br>steady knuckle feet<br>with anti-slip plate | 59 | 18 | 2500                      | 60   |
| PZ5225      | Trapezoid base for<br>steady knuckle feet                         | 76 | 20 | 3000                      | 80   |
| PZ5226      | Trapezoid base for<br>steady knuckle feet<br>with anti-slip plate | 76 | 20 | 3000                      | 80   |