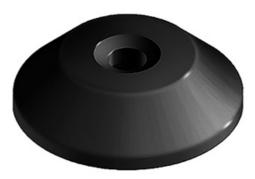

## **Trapezoid Base for Steady Knuckle Feet**

Steady knuckle foot for levelling out uneven floors. Material: Die-cast zinc with a black powder coat Matching threaded rod: Threaded rod for steady knuckle feet for levelling

## **General Data**

| Designation | Description                                                       | D  | Н  | Carrying Capacity<br>(kg) | Size |
|-------------|-------------------------------------------------------------------|----|----|---------------------------|------|
| PZ5223      | Trapezoid base for<br>steady knuckle feet                         | 59 | 18 | 2500                      | 60   |
| PZ5224      | Trapezoid base for<br>steady knuckle feet<br>with anti-slip plate | 59 | 18 | 2500                      | 60   |
| PZ5225      | Trapezoid base for<br>steady knuckle feet                         | 76 | 20 | 3000                      | 80   |
| PZ5226      | Trapezoid base for<br>steady knuckle feet<br>with anti-slip plate | 76 | 20 | 3000                      | 80   |