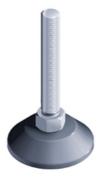

## **Trapezoid Base for Steady Knuckle Feet**

Steady knuckle foot for levelling out uneven floors. Material: Die-cast zinc with a black powder coat Matching threaded rod: Threaded rod for steady knuckle feet for levelling

## **General Data**

| Designation | Description                                                       | D  | Н  | Carrying Capacity<br>(kg) | Size |
|-------------|-------------------------------------------------------------------|----|----|---------------------------|------|
| PZ5223      | Trapezoid base for<br>steady knuckle feet                         | 59 | 18 | 2500                      | 60   |
| PZ5224      | Trapezoid base for<br>steady knuckle feet<br>with anti-slip plate | 59 | 18 | 2500                      | 60   |
| PZ5225      | Trapezoid base for<br>steady knuckle feet                         | 76 | 20 | 3000                      | 80   |
| PZ5226      | Trapezoid base for<br>steady knuckle feet<br>with anti-slip plate | 76 | 20 | 3000                      | 80   |