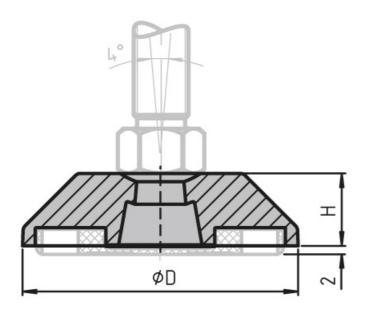

## **General Data**

| Designation | Description                                                       | D  | Н  | Carrying Capacity<br>(kg) | Size |
|-------------|-------------------------------------------------------------------|----|----|---------------------------|------|
| PZ5223      | Trapezoid base for<br>steady knuckle feet                         | 59 | 18 | 2500                      | 60   |
| PZ5224      | Trapezoid base for<br>steady knuckle feet<br>with anti-slip plate | 59 | 18 | 2500                      | 60   |
| PZ5225      | Trapezoid base for<br>steady knuckle feet                         | 76 | 20 | 3000                      | 80   |
| PZ5226      | Trapezoid base for<br>steady knuckle feet<br>with anti-slip plate | 76 | 20 | 3000                      | 80   |