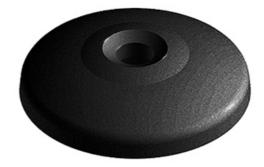

## **Base for Steady Knuckle Feet**

Steady knuckle foot for levelling out uneven floors; no mounting holes.

Material: Plastic (PA), fibreglass-reinforced

Colour: Black

Matching threaded rod: Threaded rod for steady knuckle

feet for levelling

System: 40 - Slot 8; 30 - Slot 6; 20 - Slot 5

Type: Feet

## **General Data**

| Designation | Description                                       | D  | Carrying Capacity (kg) | Size |
|-------------|---------------------------------------------------|----|------------------------|------|
| PZ5215      | Base for steady knuckle feet                      | 49 | 1200                   | 50   |
| PZ5216      | Base for steady knuckle feet with anti-slip plate | 49 | 1200                   | 50   |
| PZ5217      | Base for steady knuckle feet                      | 59 | 1200                   | 60   |
| PZ5218      | Base for steady knuckle feet with anti-slip plate | 59 | 1200                   | 60   |
| PZ5219      | Base for steady knuckle feet                      | 79 | 1200                   | 80   |
| PZ5220      | Base for steady knuckle feet with anti-slip plate | 79 | 1200                   | 80   |
| PZ5221      | Base for steady knuckle feet                      | 99 | 1200                   | 100  |
| PZ5222      | Base for steady knuckle feet with anti-slip plate | 99 | 1200                   | 100  |