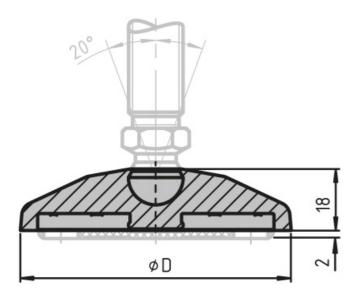

## **Base for Steady Knuckle Feet**

Steady knuckle foot for levelling out uneven floors; no mounting holes.

Material: Plastic (PA), fibreglass-reinforced

Colour: Black

Matching threaded rod: Threaded rod for steady knuckle

feet for levelling

System: 40 - Slot 8; 30 - Slot 6; 20 - Slot 5

Type: Feet

## **General Data**

| Designation | Description                                       | D  | Carrying Capacity (kg) | Size |
|-------------|---------------------------------------------------|----|------------------------|------|
| PZ5215      | Base for steady knuckle feet                      | 49 | 1200                   | 50   |
| PZ5216      | Base for steady knuckle feet with anti-slip plate | 49 | 1200                   | 50   |
| PZ5217      | Base for steady knuckle feet                      | 59 | 1200                   | 60   |
| PZ5218      | Base for steady knuckle feet with anti-slip plate | 59 | 1200                   | 60   |
| PZ5219      | Base for steady knuckle feet                      | 79 | 1200                   | 80   |
| PZ5220      | Base for steady knuckle feet with anti-slip plate | 79 | 1200                   | 80   |
| PZ5221      | Base for steady knuckle feet                      | 99 | 1200                   | 100  |
| PZ5222      | Base for steady knuckle feet with anti-slip plate | 99 | 1200                   | 100  |