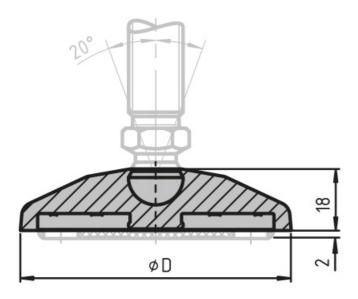

## **Base for Steady Knuckle Feet**

Steady knuckle foot for levelling out uneven floors; no mounting holes.

Material: Plastic (PA), fibreglass-reinforced

Colour: Black

Matching threaded rod: Threaded rod for steady knuckle

feet for levelling

System: 40 - Slot 8; 30 - Slot 6; 20 - Slot 5

Type: Feet

## **General Data**

| Designation | Description                                       | D  | Carrying Capacity (kg) | Size |
|-------------|---------------------------------------------------|----|------------------------|------|
| PZ5215      | Base for steady knuckle feet                      | 49 | 1200                   | 50   |
| PZ5216      | Base for steady knuckle feet with anti-slip plate | 49 | 1200                   | 50   |
| PZ5217      | Base for steady knuckle feet                      | 59 | 1200                   | 60   |
| PZ5218      | Base for steady knuckle feet with anti-slip plate | 59 | 1200                   | 60   |
| PZ5219      | Base for steady knuckle feet                      | 79 | 1200                   | 80   |
| PZ5220      | Base for steady knuckle feet with anti-slip plate | 79 | 1200                   | 80   |
| PZ5221      | Base for steady knuckle feet                      | 99 | 1200                   | 100  |
| PZ5222      | Base for steady knuckle feet with anti-slip plate | 99 | 1200                   | 100  |