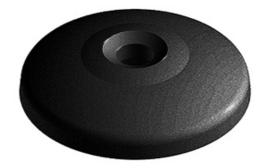

## **Base for Steady Knuckle Feet**

Steady knuckle foot for levelling out uneven floors; no mounting holes.

Material: Plastic (PA), fibreglass-reinforced

Colour: Black

Matching threaded rod: Threaded rod for steady knuckle

## **General Data**

| Designation | Description                                       | D  | Carrying Capacity (kg) | Size |
|-------------|---------------------------------------------------|----|------------------------|------|
| PZ5215      | Base for steady knuckle feet                      | 49 | 1200                   | 50   |
| PZ5216      | Base for steady knuckle feet with anti-slip plate | 49 | 1200                   | 50   |
| PZ5217      | Base for steady knuckle feet                      | 59 | 1200                   | 60   |
| PZ5218      | Base for steady knuckle feet with anti-slip plate | 59 | 1200                   | 60   |
| PZ5219      | Base for steady knuckle feet                      | 79 | 1200                   | 80   |
| PZ5220      | Base for steady knuckle feet with anti-slip plate | 79 | 1200                   | 80   |
| PZ5221      | Base for steady knuckle feet                      | 99 | 1200                   | 100  |
| PZ5222      | Base for steady knuckle feet with anti-slip plate | 99 | 1200                   | 100  |