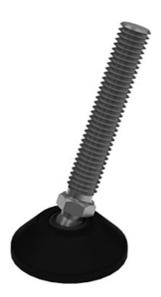

## **Trapezoid Base for Hinged Knuckle Feet, Ball 15**

Pivoting knuckle foot for levelling out uneven floors. Material: Die-cast zinc with a black powder coat Matching threaded rod: Threaded rod for hinged knuckle foot, ball 15