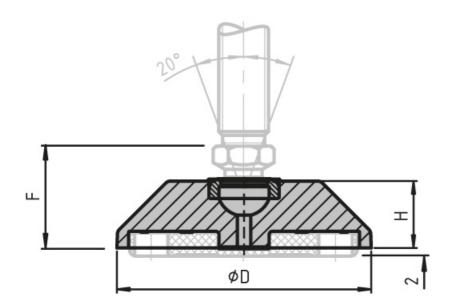

## **General Data**

| Designation | Description                                                       | D  | н  | Carrying Capacity<br>(kg) | Size |
|-------------|-------------------------------------------------------------------|----|----|---------------------------|------|
| PZ5184      | Trapezoid base for<br>hinged knuckle feet                         | 59 | 18 | 2500                      | 60   |
| PZ5185      | Trapezoid base for<br>hinged knuckle feet<br>with anti-slip plate | 59 | 18 | 2500                      | 60   |
| PZ5186      | Trapezoid base for<br>hinged knuckle feet                         | 79 | 20 | 3000                      | 80   |
| PZ5187      | Trapezoid base for<br>hinged knuckle feet<br>with anti-slip plate | 79 | 20 | 3000                      | 80   |