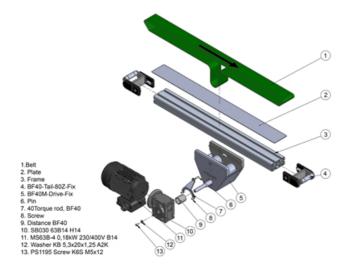

## **BF40M Drive holder**

Rollco AB • Box 22234 • 250 24 Helsingborg • Sverige Tel. +46 42 15 00 40 • info@rollco.se • org.nr 556574-0353