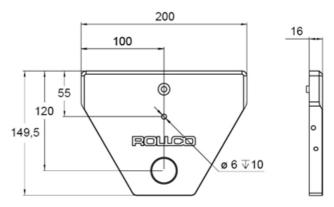

## **BF40M Drive holder**

Rollco AB • Box 22234 • 250 24 Helsingborg • Sverige Tel. +46 42 15 00 40 • info@rollco.se • org.nr 556574-0353