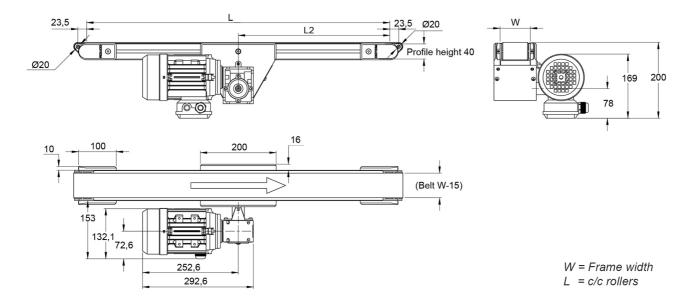

Dimensions in mm.

For other dimensions please contact Rollco.

Length (mm): Up to 4000 Gear ratio (I): 5 / 7.5 / 10 / 15 / 20 / 25 / 30 / 40 / 50 Speed (m/min): 37 (37.3) / 25 (24.9) / 19 (18.7) / 12 (12.4) / 9 (9.4) / 8 (7.5) / 6 (6.2) / 5 (4.7) / 4 (3.7) Drive side: Right/left Motor Position: Horizontal/vertical — 1-4

| Gear ratio (I) | Speed (m/min) |
|----------------|---------------|
| 5              | 37 (37,3)     |
| 7,5            | 25 (24,9)     |
| 10             | 19 (18,7)     |
| 15             | 12 (12,4)     |
| 20             | 9 (9,4)       |
| 25             | 8 (7,5)       |
| 30             | 6 (6,2)       |
| 40             | 5 (4,7)       |
| 50             | 4 (3,7)       |

## **General Data**

| Designation   | Width (mm) |
|---------------|------------|
| BF40MDK - 40  | 40         |
| BF40MDK - 80  | 80         |
| BF40MDK - 120 | 120        |
| BF40MDK - 160 | 160        |
| BF40MDK - 200 | 200        |
| BF40MDK - 250 | 250        |
| BF40MDK - 300 | 300        |
| BF40MDK - 350 | 350        |
| BF40MDK - 400 | 400        |