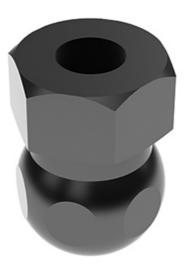

## **Ball Head 15 with Female Thread**

Directly links knuckle feet by means of a standard screw. For hinged steel/stainless steel knuckle feet Material: Galvanised/stainless steel: 1.4305

System: 30 - Slot 6; 20 - Slot 5 Type: Feet

## **General Data**

| Designation | Description | Material         | MxL  |
|-------------|-------------|------------------|------|
| PZ5154      | Ball 15     | Galvanised steel | 6x10 |
| PZ5155      | Ball 15     | Stainless steel  | 6x10 |
| PZ5156      | Ball 15     | Galvanised steel | 8x10 |
| PZ5157      | Ball 15     | Stainless steel  | 8x10 |