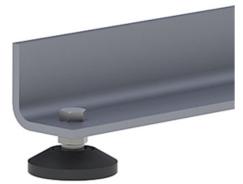

## **Ball Head 15 with Female Thread**

Directly links knuckle feet by means of a standard screw. For hinged steel/stainless steel knuckle feet Material: Galvanised/stainless steel: 1.4305

System: 30 - Slot 6; 20 - Slot 5 Type: Feet