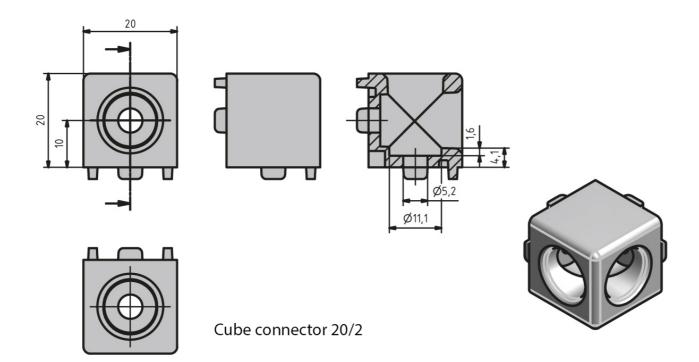

## **General Data**

| Designation | Description                                                                              | System      | ESD |
|-------------|------------------------------------------------------------------------------------------|-------------|-----|
| PV1224      | Cube connector 20/2, uncoated aluminium, 2 black PE caps and mounting kit included       | 20 - Slot 5 | Yes |
| PV1225      | Cube connector 20/2, silver coated aluminium, 2 silver PE caps and mounting kit included | 20 - Slot 5 | -   |
| PV1226      | Cube connector 20/3, uncoated<br>aluminium, 3 black PE caps and<br>mounting kit included | 20 - Slot 5 | Yes |
| PV1227      | Cube connector 20/3, silver coated aluminium, 3 silver PE caps and mounting kit included | 20 - Slot 5 | -   |
| PA1211      | Black cap for cube connector 20                                                          | 20 - Slot 5 | -   |
| PA1212      | Silver cap for cube connector 20                                                         | 20 - Slot 5 | -   |