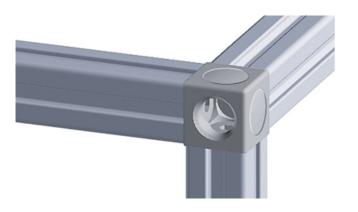

## **Cube Connector**

Links up to three aluminium profiles at a right angle, use the caps to cover the holes.

Cube connector material: Die-cast aluminium

Cap material: Plastic (PE)

Mounting material WV20: M5 × 14 pan head screw