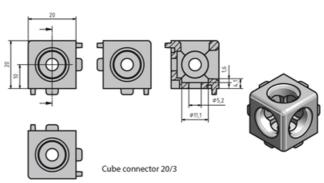

## Cube connector 20 loads

| Туре                | Mmax (Nm) | Mmax/2 (Nm) |
|---------------------|-----------|-------------|
| Cube connector 20/2 | 15        |             |
| Cube connector 20/3 |           | 18          |

## **General Data**

| Designation | Description                                                                              | System      | ESD |
|-------------|------------------------------------------------------------------------------------------|-------------|-----|
| PV1224      | Cube connector 20/2, uncoated aluminium, 2 black PE caps and mounting kit included       | 20 - Slot 5 | Yes |
| PV1225      | Cube connector 20/2, silver coated aluminium, 2 silver PE caps and mounting kit included | 20 - Slot 5 | -   |
| PV1226      | Cube connector 20/3, uncoated<br>aluminium, 3 black PE caps and<br>mounting kit included | 20 - Slot 5 | Yes |
| PV1227      | Cube connector 20/3, silver coated aluminium, 3 silver PE caps and mounting kit included | 20 - Slot 5 | -   |
| PA1211      | Black cap for cube connector 20                                                          | 20 - Slot 5 | -   |
| PA1212      | Silver cap for cube connector 20                                                         | 20 - Slot 5 | -   |