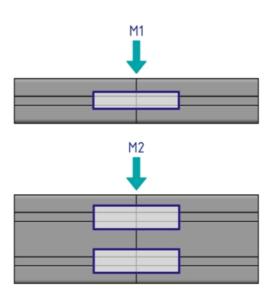

## **Automatic Butt Connector**

Use the automatic butt connector to quickly and easily link the face ends of two profiles from the same series without having to machine the profiles beforehand. Best practice is to use the automatic butt connectors in pairs. You may need several pairs, depending on the size and load on the profiles. Package includes the screw and cutting bush. Note: The load values refer to connectors installed in pairs

## **General Data**

| Designation | Description                      | System      | M (Nm)                     | F (N) |
|-------------|----------------------------------|-------------|----------------------------|-------|
| PV4040      | Set of automatic butt connectors | 20 - Slot 5 | 22                         | 1500  |
| PV1209      | Set of automatic butt connectors | 20 - Slot 5 | 22                         | 1500  |
| PV3050      | Set of automatic butt connectors | 30 - Slot 6 | 45                         | 1800  |
| PV1210      | Set of automatic butt connectors | 30 - Slot 6 | 45                         | 1800  |
| PV1105      | Set of automatic butt connectors | 40 - Slot 8 | 140 (40x40L) / 170 (40x40) | 4500  |