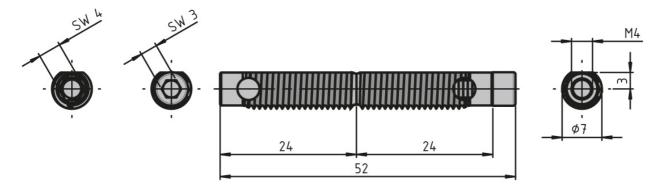

## **Automatic Butt Connector**

Use the automatic butt connector to quickly and easily link the face ends of two profiles from the same series without having to machine the profiles beforehand. Best practice is to use the automatic butt connectors in pairs. You may need several pairs, depending on the size and load on the profiles. Package includes the screw and cutting bush. Note: The load values refer to connectors installed in pairs

System: 30 - Slot 6; 20 - Slot 5; 40 - Slot 8

Type: Fasteners

## **General Data**

| Designation | Description                      | System      | M (Nm)                     | F (N) |
|-------------|----------------------------------|-------------|----------------------------|-------|
| PV4040      | Set of automatic butt connectors | 20 - Slot 5 | 22                         | 1500  |
| PV1209      | Set of automatic butt connectors | 20 - Slot 5 | 22                         | 1500  |
| PV3050      | Set of automatic butt connectors | 30 - Slot 6 | 45                         | 1800  |
| PV1210      | Set of automatic butt connectors | 30 - Slot 6 | 45                         | 1800  |
| PV1105      | Set of automatic butt connectors | 40 - Slot 8 | 140 (40x40L) / 170 (40x40) | 4500  |