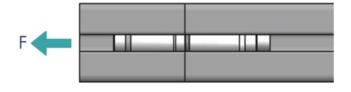

## **Automatic Butt Connector**

Use the automatic butt connector to quickly and easily link the face ends of two profiles from the same series without having to machine the profiles beforehand. Best practice is to use the automatic butt connectors in pairs. You may need several pairs, depending on the size and load on the profiles. Package includes the screw and cutting bush. Note: The load values refer to connectors installed in pairs

## **General Data**

| Designation | Description                      | System      | M (Nm)                     | F (N) |
|-------------|----------------------------------|-------------|----------------------------|-------|
| PV4040      | Set of automatic butt connectors | 20 - Slot 5 | 22                         | 1500  |
| PV1209      | Set of automatic butt connectors | 20 - Slot 5 | 22                         | 1500  |
| PV3050      | Set of automatic butt connectors | 30 - Slot 6 | 45                         | 1800  |
| PV1210      | Set of automatic butt connectors | 30 - Slot 6 | 45                         | 1800  |
| PV1105      | Set of automatic butt connectors | 40 - Slot 8 | 140 (40x40L) / 170 (40x40) | 4500  |