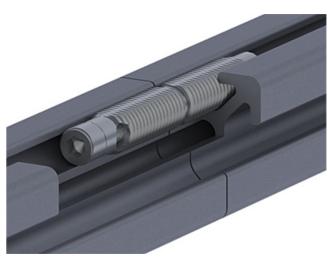

## **Automatic Butt Connector**

Use the automatic butt connector to quickly and easily link the face ends of two profiles from the same series without having to machine the profiles beforehand. Best practice is to use the automatic butt connectors in pairs. You may need several pairs, depending on the size and load on the profiles. Package includes the screw and cutting bush. Note: The load values refer to connectors installed in pairs

System: 30 - Slot 6; 20 - Slot 5; 40 - Slot 8

Type: Fasteners