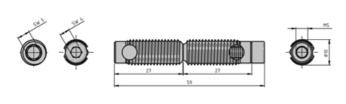

System: 30 - Slot 6; 20 - Slot 5; 40 - Slot 8

Type: Fasteners

## **General Data**

| Designation | Description                      | System      | M (Nm)                     | F (N) |
|-------------|----------------------------------|-------------|----------------------------|-------|
| PV4040      | Set of automatic butt connectors | 20 - Slot 5 | 22                         | 1500  |
| PV1209      | Set of automatic butt connectors | 20 - Slot 5 | 22                         | 1500  |
| PV3050      | Set of automatic butt connectors | 30 - Slot 6 | 45                         | 1800  |
| PV1210      | Set of automatic butt connectors | 30 - Slot 6 | 45                         | 1800  |
| PV1105      | Set of automatic butt connectors | 40 - Slot 8 | 140 (40x40L) / 170 (40x40) | 4500  |