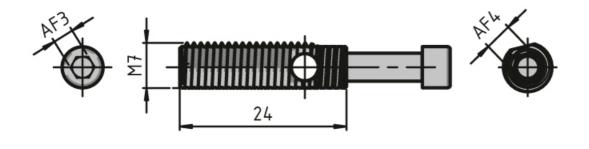

## **General Data**

| Designation | Description                                                                 | System      | M (Nm) | F (N) |
|-------------|-----------------------------------------------------------------------------|-------------|--------|-------|
| PV1204      | Automatic combination<br>connector 20 including slot<br>nut with guide step | 20 - Slot 5 | 6      | 350   |
| PV1205      | Automatic combination<br>connector 30 including slot<br>nut with guide step | 30 - Slot 6 | 35     | 600   |