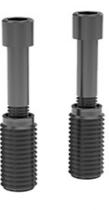

## **Automatic Combination Connector**

Quickly and reliably links two aluminium profiles without having to modify them. Material: Galvanised steel

System: 30 - Slot 6; 20 - Slot 5 Type: Fasteners

Rollco AB • Box 22234 • 250 24 Helsingborg • Sverige Tel. +46 42 15 00 40 • info@rollco.se • org.nr 556574-0353 Every care has been taken to ensure the accuracy of the information in this document, but we take no liability for any errors or omissions. We reserve the right to make changes without prior notice.

## **General Data**

| Designation | Description                                                                 | System      | M (Nm) | F (N) |
|-------------|-----------------------------------------------------------------------------|-------------|--------|-------|
| PV1204      | Automatic combination<br>connector 20 including slot<br>nut with guide step | 20 - Slot 5 | 6      | 350   |
| PV1205      | Automatic combination<br>connector 30 including slot<br>nut with guide step | 30 - Slot 6 | 35     | 600   |