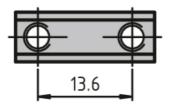

## **General Data**

| Designation | Description                                                                 | System      | M (Nm) | F (N) |
|-------------|-----------------------------------------------------------------------------|-------------|--------|-------|
| PV1204      | Automatic combination<br>connector 20 including slot<br>nut with guide step | 20 - Slot 5 | 6      | 350   |
| PV1205      | Automatic combination<br>connector 30 including slot<br>nut with guide step | 30 - Slot 6 | 35     | 600   |