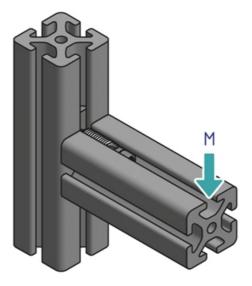

## **General Data**

| Designation | Description                                                                 | System      | M (Nm) | F (N) |
|-------------|-----------------------------------------------------------------------------|-------------|--------|-------|
| PV1204      | Automatic combination<br>connector 20 including slot<br>nut with guide step | 20 - Slot 5 | 6      | 350   |
| PV1205      | Automatic combination<br>connector 30 including slot<br>nut with guide step | 30 - Slot 6 | 35     | 600   |