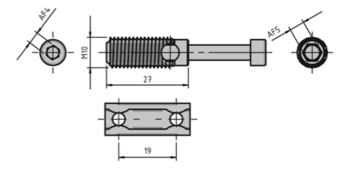

## **General Data**

| Designation | Description                                                                 | System      | M (Nm) | F (N) |
|-------------|-----------------------------------------------------------------------------|-------------|--------|-------|
| PV1204      | Automatic combination<br>connector 20 including slot<br>nut with guide step | 20 - Slot 5 | 6      | 350   |
| PV1205      | Automatic combination<br>connector 30 including slot<br>nut with guide step | 30 - Slot 6 | 35     | 600   |