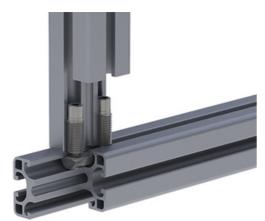

## **Automatic Combination Connector**

Quickly and reliably links two aluminium profiles without having to modify them. Material: Galvanised steel

System: 30 - Slot 6; 20 - Slot 5 Type: Fasteners

Rollco AB • Box 22234 • 250 24 Helsingborg • Sverige Tel. +46 42 15 00 40 • info@rollco.se • org.nr 556574-0353 Every care has been taken to ensure the accuracy of the information in this document, but we take no liability for any errors or omissions. We reserve the right to make changes without prior notice.