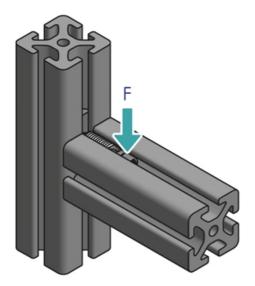

## **General Data**

| Designation | Description                                                                 | System      | M (Nm) | F (N) |
|-------------|-----------------------------------------------------------------------------|-------------|--------|-------|
| PV1204      | Automatic combination<br>connector 20 including slot<br>nut with guide step | 20 - Slot 5 | 6      | 350   |
| PV1205      | Automatic combination<br>connector 30 including slot<br>nut with guide step | 30 - Slot 6 | 35     | 600   |