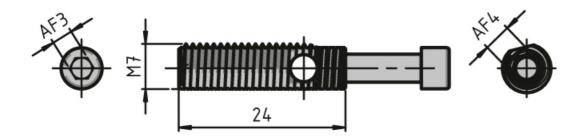

## **Automatic Combination Connector**

Quickly and reliably links two aluminium profiles without

having to modify them. Material: Galvanised steel

System: 30 - Slot 6; 20 - Slot 5

Type: Fasteners

## **General Data**

| Designation | Description                                                           | System      | M (Nm) | F (N) |
|-------------|-----------------------------------------------------------------------|-------------|--------|-------|
| PV1204      | Automatic combination connector 20 including slot nut with guide step | 20 - Slot 5 | 6      | 350   |
| PV1205      | Automatic combination connector 30 including slot nut with guide step | 30 - Slot 6 | 35     | 600   |