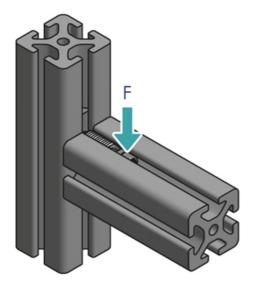

## **General Data**

| Designation | Description                                                           | System      | M (Nm) | F (N) |
|-------------|-----------------------------------------------------------------------|-------------|--------|-------|
| PV1204      | Automatic combination connector 20 including slot nut with guide step | 20 - Slot 5 | 6      | 350   |
| PV1205      | Automatic combination connector 30 including slot nut with guide step | 30 - Slot 6 | 35     | 600   |