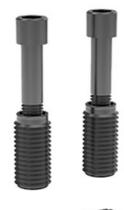

## **Automatic Combination Connector**

Quickly and reliably links two aluminium profiles without

having to modify them. Material: Galvanised steel

System: 30 - Slot 6; 20 - Slot 5

Type: Fasteners

## **General Data**

| Designation | Description                                                           | System      | M (Nm) | F (N) |
|-------------|-----------------------------------------------------------------------|-------------|--------|-------|
| PV1204      | Automatic combination connector 20 including slot nut with guide step | 20 - Slot 5 | 6      | 350   |
| PV1205      | Automatic combination connector 30 including slot nut with guide step | 30 - Slot 6 | 35     | 600   |