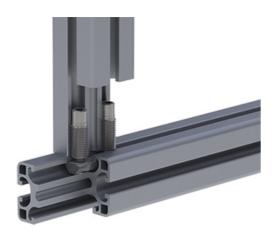

## **Automatic Combination Connector**

Quickly and reliably links two aluminium profiles without

having to modify them. Material: Galvanised steel

System: 30 - Slot 6; 20 - Slot 5

Type: Fasteners

## **General Data**

| Designation | Description                                                           | System      | M (Nm) | F (N) |
|-------------|-----------------------------------------------------------------------|-------------|--------|-------|
| PV1204      | Automatic combination connector 20 including slot nut with guide step | 20 - Slot 5 | 6      | 350   |
| PV1205      | Automatic combination connector 30 including slot nut with guide step | 30 - Slot 6 | 35     | 600   |