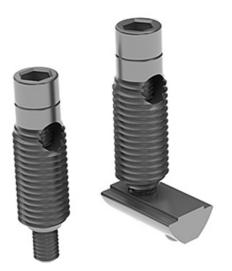

## **Automatic Connectors**

The set of automatic connectors mount quickly and easily because there is no need for modifying the profiles. Universal force-fit link for all profiles from the same series plus the option of moving them afterwards because the connectors are fitted in a single profile only. There is no restriction on installing them in existing constructions later.

## **General Data**

| Designation | Description                                                  | System      | Material         | M (Nm) | F (N) |
|-------------|--------------------------------------------------------------|-------------|------------------|--------|-------|
| PV4035      | Automatic connector<br>including slot nut with<br>guide step | 20 - Slot 5 | Galvanised steel | 12.5   | 350   |
| PV1203      | Automatic connector<br>including slot nut with<br>guide step | 20 - Slot 5 | Stainless steel  | 20     | 250   |
| PV3045      | Automatic connector<br>including slot nut with<br>guide step | 30 - Slot 6 | Galvanised steel | 40     | 600   |
| PZ3905      | Automatic connector<br>including slot nut with<br>guide step | 30 - Slot 6 | Stainless steel  | 30     | 400   |