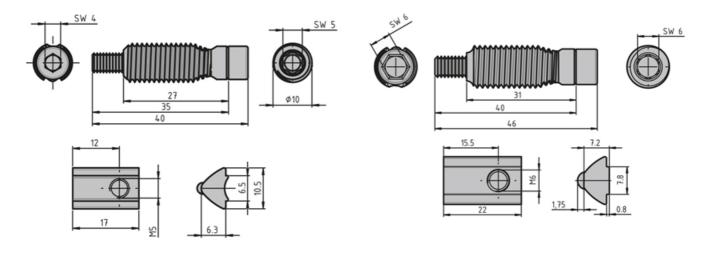

## **General Data**

| Designation | Description                                                  | System      | Material         | M (Nm) | F (N) |
|-------------|--------------------------------------------------------------|-------------|------------------|--------|-------|
| PV4035      | Automatic connector<br>including slot nut with<br>guide step | 20 - Slot 5 | Galvanised steel | 12.5   | 350   |
| PV1203      | Automatic connector<br>including slot nut with<br>guide step | 20 - Slot 5 | Stainless steel  | 20     | 250   |
| PV3045      | Automatic connector<br>including slot nut with<br>guide step | 30 - Slot 6 | Galvanised steel | 40     | 600   |
| PZ3905      | Automatic connector<br>including slot nut with<br>guide step | 30 - Slot 6 | Stainless steel  | 30     | 400   |