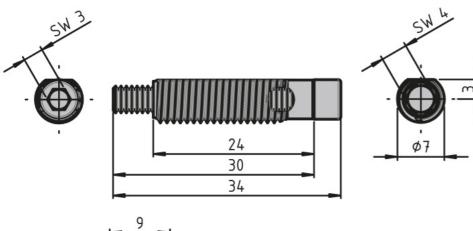

## **General Data**

| Designation | Description                                                  | System      | Material         | M (Nm) | F (N) |
|-------------|--------------------------------------------------------------|-------------|------------------|--------|-------|
| PV4035      | Automatic connector<br>including slot nut with<br>guide step | 20 - Slot 5 | Galvanised steel | 12.5   | 350   |
| PV1203      | Automatic connector<br>including slot nut with<br>guide step | 20 - Slot 5 | Stainless steel  | 20     | 250   |
| PV3045      | Automatic connector<br>including slot nut with<br>guide step | 30 - Slot 6 | Galvanised steel | 40     | 600   |
| PZ3905      | Automatic connector<br>including slot nut with<br>guide step | 30 - Slot 6 | Stainless steel  | 30     | 400   |