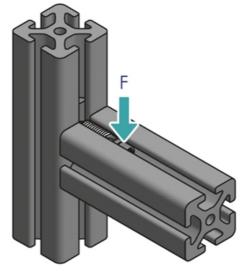

Note: We recommend that you install them in pairs – this is also what the stress data refers to.

**System:** 30 - Slot 6; 20 - Slot 5 **Type:** Fasteners

Rollco AB • Box 22234 • 250 24 Helsingborg • Sverige Tel. +46 42 15 00 40 • info@rollco.se • org.nr 556574-0353 Page Every care has been taken to ensure the accuracy of the information in this document, but we take no liability for any errors or omissions. We reserve the right to make changes without prior notice