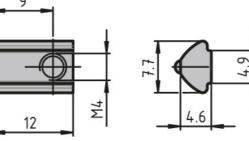

## **General Data**

| Designation | Description                                                  | System      | Material         | M (Nm) | F (N) |
|-------------|--------------------------------------------------------------|-------------|------------------|--------|-------|
| PV4035      | Automatic connector<br>including slot nut with<br>guide step | 20 - Slot 5 | Galvanised steel | 12.5   | 350   |
| PV1203      | Automatic connector<br>including slot nut with<br>guide step | 20 - Slot 5 | Stainless steel  | 20     | 250   |
| PV3045      | Automatic connector<br>including slot nut with<br>guide step | 30 - Slot 6 | Galvanised steel | 40     | 600   |
| PZ3905      | Automatic connector<br>including slot nut with<br>guide step | 30 - Slot 6 | Stainless steel  | 30     | 400   |