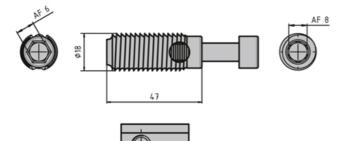

## **General Data**

| Designation | Description                                                  | System      | Material         | M (Nm) | F (N) |
|-------------|--------------------------------------------------------------|-------------|------------------|--------|-------|
| PV4035      | Automatic connector<br>including slot nut with<br>guide step | 20 - Slot 5 | Galvanised steel | 12.5   | 350   |
| PV1203      | Automatic connector<br>including slot nut with<br>guide step | 20 - Slot 5 | Stainless steel  | 20     | 250   |
| PV3045      | Automatic connector<br>including slot nut with<br>guide step | 30 - Slot 6 | Galvanised steel | 40     | 600   |
| PZ3905      | Automatic connector<br>including slot nut with<br>guide step | 30 - Slot 6 | Stainless steel  | 30     | 400   |