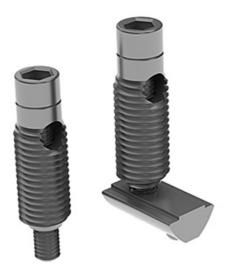

## **Automatic Connectors**

The set of automatic connectors mount quickly and easily because there is no need for modifying the profiles. Universal force-fit link for all profiles from the same series plus the option of moving them afterwards because the connectors are fitted in a single profile only. There is no restriction on installing them in existing constructions later.

## **General Data**

| Designation | Description                                                  | System      | Material         | M (Nm) | F (N) |
|-------------|--------------------------------------------------------------|-------------|------------------|--------|-------|
| PV4035      | Automatic connector<br>including slot nut with<br>guide step | 20 - Slot 5 | Galvanised steel | 12.5   | 350   |
| PV1203      | Automatic connector<br>including slot nut with<br>guide step | 20 - Slot 5 | Stainless steel  | 20     | 250   |
| PV3045      | Automatic connector<br>including slot nut with<br>guide step | 30 - Slot 6 | Galvanised steel | 40     | 600   |
| PZ3905      | Automatic connector<br>including slot nut with<br>guide step | 30 - Slot 6 | Stainless steel  | 30     | 400   |