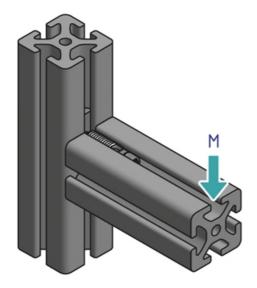

## **Automatic Connectors**

The set of automatic connectors mount quickly and easily because there is no need for modifying the profiles. Universal force-fit link for all profiles from the same series plus the option of moving them afterwards because the connectors are fitted in a single profile only. There is no restriction on installing them in existing constructions later.

Note: We recommend that you install them in pairs – this is also what the stress data refers to.

**System:** 30 - Slot 6; 20 - Slot 5 **Type:** Fasteners

Rollco AB • Box 22234 • 250 24 Helsingborg • Sverige Tel. +46 42 15 00 40 • info@rollco.se • org.nr 556574-0353 Page Every care has been taken to ensure the accuracy of the information in this document, but we take no liability for any errors or omissions. We reserve the right to make changes without prior notice