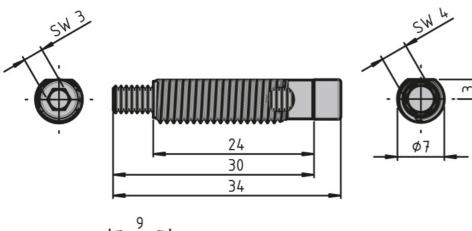

## **General Data**

| Designation | Description                                                  | System      | Material         | M (Nm) | F (N) |
|-------------|--------------------------------------------------------------|-------------|------------------|--------|-------|
| PV4035      | Automatic connector<br>including slot nut with<br>guide step | 20 - Slot 5 | Galvanised steel | 12.5   | 350   |
| PV1203      | Automatic connector<br>including slot nut with<br>guide step | 20 - Slot 5 | Stainless steel  | 20     | 250   |
| PV3045      | Automatic connector<br>including slot nut with<br>guide step | 30 - Slot 6 | Galvanised steel | 40     | 600   |
| PZ3905      | Automatic connector<br>including slot nut with<br>guide step | 30 - Slot 6 | Stainless steel  | 30     | 400   |