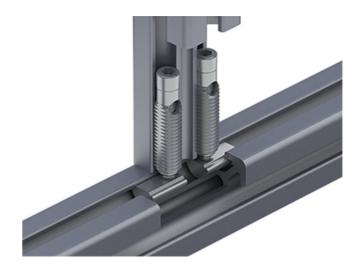

## **Automatic Connectors**

The set of automatic connectors mount quickly and easily because there is no need for modifying the profiles. Universal force-fit link for all profiles from the same series plus the option of moving them afterwards because the connectors are fitted in a single profile only. There is no restriction on installing them in existing constructions later.

Note: We recommend that you install them in pairs – this is also what the stress data refers to.

**System:** 30 - Slot 6; 20 - Slot 5 **Type:** Fasteners

Rollco AB • Box 22234 • 250 24 Helsingborg • Sverige Tel. +46 42 15 00 40 • info@rollco.se • org.nr 556574-0353 Page Every care has been taken to ensure the accuracy of the information in this document, but we take no liability for any errors or omissions. We reserve the right to make changes without prior notice