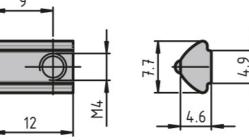

## **General Data**

| Designation | Description                                                  | System      | Material         | M (Nm) | F (N) |
|-------------|--------------------------------------------------------------|-------------|------------------|--------|-------|
| PV4035      | Automatic connector<br>including slot nut with<br>guide step | 20 - Slot 5 | Galvanised steel | 12.5   | 350   |
| PV1203      | Automatic connector<br>including slot nut with<br>guide step | 20 - Slot 5 | Stainless steel  | 20     | 250   |
| PV3045      | Automatic connector<br>including slot nut with<br>guide step | 30 - Slot 6 | Galvanised steel | 40     | 600   |
| PZ3905      | Automatic connector<br>including slot nut with<br>guide step | 30 - Slot 6 | Stainless steel  | 30     | 400   |