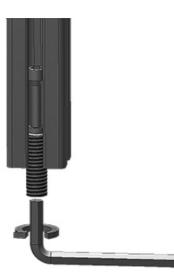

## **Automatic Connectors**

The set of automatic connectors mount quickly and easily because there is no need for modifying the profiles. Universal force-fit link for all profiles from the same series plus the option of moving them afterwards because the connectors are fitted in a single profile only. There is no restriction on installing them in existing constructions later.

Note: We recommend that you install them in pairs – this is also what the stress data refers to.

**System:** 30 - Slot 6; 20 - Slot 5 **Type:** Fasteners

Rollco AB • Box 22234 • 250 24 Helsingborg • Sverige Tel. +46 42 15 00 40 • info@rollco.se • org.nr 556574-0353 Page Every care has been taken to ensure the accuracy of the information in this document, but we take no liability for any errors or omissions. We reserve the right to make changes without prior notice