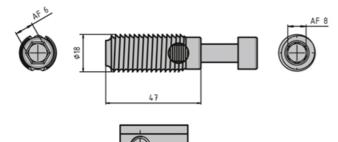

## **General Data**

| Designation | Description                                                  | System      | Material         | M (Nm) | F (N) |
|-------------|--------------------------------------------------------------|-------------|------------------|--------|-------|
| PV4035      | Automatic connector<br>including slot nut with<br>guide step | 20 - Slot 5 | Galvanised steel | 12.5   | 350   |
| PV1203      | Automatic connector<br>including slot nut with<br>guide step | 20 - Slot 5 | Stainless steel  | 20     | 250   |
| PV3045      | Automatic connector<br>including slot nut with<br>guide step | 30 - Slot 6 | Galvanised steel | 40     | 600   |
| PZ3905      | Automatic connector<br>including slot nut with<br>guide step | 30 - Slot 6 | Stainless steel  | 30     | 400   |