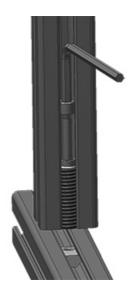

## **Automatic Connectors**

The set of automatic connectors mount quickly and easily because there is no need for modifying the profiles. Universal force-fit link for all profiles from the same series plus the option of moving them afterwards because the connectors are fitted in a single profile only. There is no restriction on installing them in existing constructions later.

Note: We recommend that you install them in pairs – this is also what the stress data refers to.

**System:** 30 - Slot 6; 20 - Slot 5 **Type:** Fasteners

Rollco AB • Box 22234 • 250 24 Helsingborg • Sverige Tel. +46 42 15 00 40 • info@rollco.se • org.nr 556574-0353 Page Every care has been taken to ensure the accuracy of the information in this document, but we take no liability for any errors or omissions. We reserve the right to make changes without prior notice