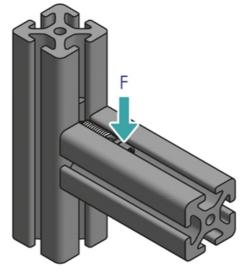

Note: We recommend that you install them in pairs – this is also what the stress data refers to.

**System:** 30 - Slot 6; 20 - Slot 5 **Type:** Fasteners

Rollco AB • Box 22234 • 250 24 Helsingborg • Sverige Tel. +46 42 15 00 40 • info@rollco.se • org.nr 556574-0353 Page Every care has been taken to ensure the accuracy of the information in this document, but we take no liability for any errors or omissions. We reserve the right to make changes without prior notice