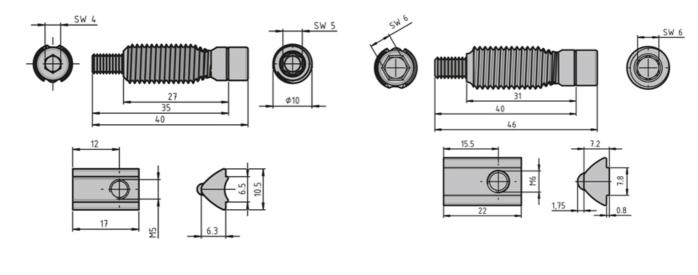

## **General Data**

| Designation | Description                                                  | System      | Material         | M (Nm) | F (N) |
|-------------|--------------------------------------------------------------|-------------|------------------|--------|-------|
| PV4035      | Automatic connector<br>including slot nut with<br>guide step | 20 - Slot 5 | Galvanised steel | 12.5   | 350   |
| PV1203      | Automatic connector<br>including slot nut with<br>guide step | 20 - Slot 5 | Stainless steel  | 20     | 250   |
| PV3045      | Automatic connector<br>including slot nut with<br>guide step | 30 - Slot 6 | Galvanised steel | 40     | 600   |
| PZ3905      | Automatic connector<br>including slot nut with<br>guide step | 30 - Slot 6 | Stainless steel  | 30     | 400   |