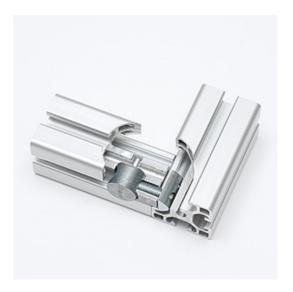

## **Universal Connectors**

Links two aluminium profiles. Supplied with slot nut and

screw.

Material: Galvanised die-cast zinc Dummy plug material: PVC, black

System: 30 - Slot 6; 20 - Slot 5

Type: Fasteners

## **General Data**

| Designation | Description                                                                                                         | System      | A   | D    | Н    |
|-------------|---------------------------------------------------------------------------------------------------------------------|-------------|-----|------|------|
| PV4020      | Set of universal<br>connectors with guide<br>lug and 4 mm hole;<br>M4 slot nut and<br>cheese head screw<br>included | 20 - Slot 5 | 5.4 | 11.8 | 8.5  |
| PV3015      | Set of universal<br>connectors with guide<br>lug and 6 mm hole;<br>M6 slot nut and<br>cheese head screw<br>included | 30 - Slot 6 | 9.3 | 15.7 | 12.5 |