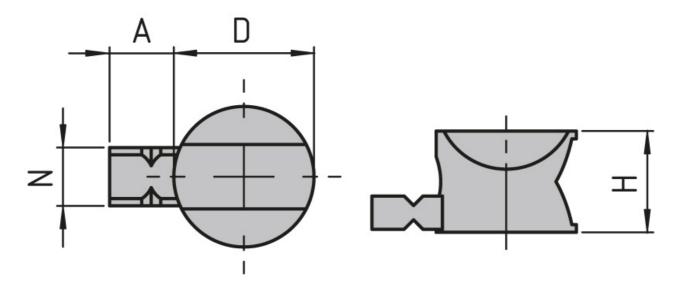

## **General Data**

| Designation | Description                                                                                                         | System      | A   | D    | Н    |
|-------------|---------------------------------------------------------------------------------------------------------------------|-------------|-----|------|------|
| PV4020      | Set of universal<br>connectors with guide<br>lug and 4 mm hole;<br>M4 slot nut and<br>cheese head screw<br>included | 20 - Slot 5 | 5.4 | 11.8 | 8.5  |
| PV3015      | Set of universal<br>connectors with guide<br>lug and 6 mm hole;<br>M6 slot nut and<br>cheese head screw<br>included | 30 - Slot 6 | 9.3 | 15.7 | 12.5 |