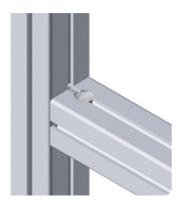

## **Universal Connectors**

Links two aluminium profiles. Supplied with slot nut and

screw.

Material: Galvanised die-cast zinc Dummy plug material: PVC, black

System: 30 - Slot 6; 20 - Slot 5

Type: Fasteners

## **General Data**

| Designation | Description                                                                                                         | System      | A   | D    | Н    |
|-------------|---------------------------------------------------------------------------------------------------------------------|-------------|-----|------|------|
| PV4020      | Set of universal<br>connectors with guide<br>lug and 4 mm hole;<br>M4 slot nut and<br>cheese head screw<br>included | 20 - Slot 5 | 5.4 | 11.8 | 8.5  |
| PV3015      | Set of universal<br>connectors with guide<br>lug and 6 mm hole;<br>M6 slot nut and<br>cheese head screw<br>included | 30 - Slot 6 | 9.3 | 15.7 | 12.5 |