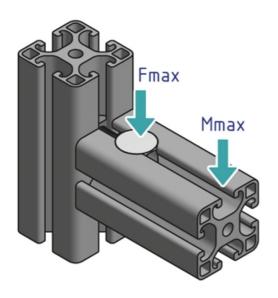

| Designation | Fmax (N) | Mmax (Nm) |
|-------------|----------|-----------|
| PV4020      | 400      | 12        |
| PV3015      | 1250     | 35        |