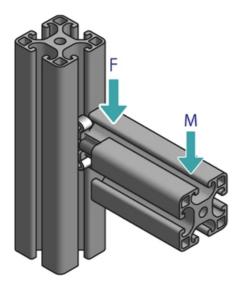

## **Standard Fastener**

Connect two aluminium profiles. Teeth crack the anodised coating and create a reliable and conductive link.

Material Connector: Galvanised or stainless steel

Material Dummy plug: PVC, black

Note: Use the dummy plugs to close the drill hole in closed

slots

System: 30 - Slot 6; 20 - Slot 5

Type: Fasteners