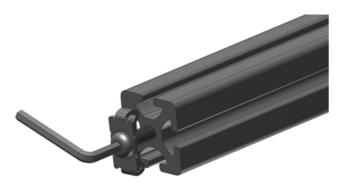

## **Standard Fastener**

Connect two aluminium profiles. Teeth crack the anodised coating and create a reliable and conductive link.

Material Connector: Galvanised or stainless steel

Material Dummy plug: PVC, black

Note: Use the dummy plugs to close the drill hole in closed

slots

System: 30 - Slot 6; 20 - Slot 5

Type: Fasteners