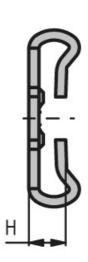

## **General Data**

| Designation | Description                                                          | System      | н   | M (Nm) | ESD |
|-------------|----------------------------------------------------------------------|-------------|-----|--------|-----|
| PV4010      | Galvanised screw connector                                           | 20 - Slot 5 | 7.3 | 7      | Yes |
| PV4025      | Galvanised screw<br>connector including<br>ISO 7380 M5 × 12<br>screw | 20 - Slot 5 | 7.3 | 7      | Yes |
| PV3025      | Galvanised screw<br>connector including<br>ISO 7380 M6 × 14<br>screw | 30 - Slot 6 | 7.3 | 30     | Yes |
| PV3020      | Galvanised screw connector                                           | 30 - Slot 6 | 7.3 | 30     | Yes |
| PA3050      | Dummy plug for D5.5<br>Black                                         | -           | -   | -      | -   |
| PA3055      | Dummy plug for D5.5<br>Grey                                          | -           | -   | -      | -   |
| PA4065      | Dummy plug for D4.3,<br>Grey                                         | -           | -   | -      | -   |
| PA4066      | Dummy plug for D4.3,<br>Black                                        | -           | -   | -      | -   |