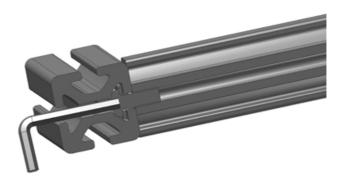

## **Standard Fastener**

Connect two aluminium profiles. Teeth crack the anodised coating and create a reliable and conductive link.

Material Connector: Galvanised or stainless steel

Material Dummy plug: PVC, black

Note: Use the dummy plugs to close the drill hole in closed

slots

System: 30 - Slot 6; 20 - Slot 5

Type: Fasteners