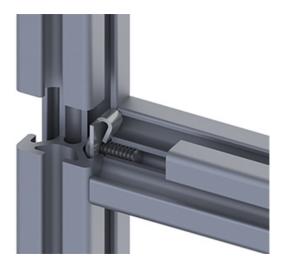

## **Standard Fastener**

Connect two aluminium profiles. Teeth crack the anodised coating and create a reliable and conductive link.

Material Connector: Galvanised or stainless steel

Material Dummy plug: PVC, black

Note: Use the dummy plugs to close the drill hole in closed

slots

System: 30 - Slot 6; 20 - Slot 5

Type: Fasteners