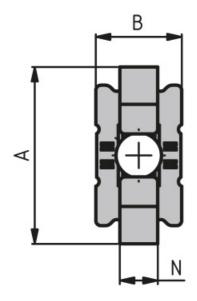

## **General Data**

| Designation | Description                                                          | System      | н   | M (Nm) | ESD |
|-------------|----------------------------------------------------------------------|-------------|-----|--------|-----|
| PV4010      | Galvanised screw connector                                           | 20 - Slot 5 | 7.3 | 7      | Yes |
| PV4025      | Galvanised screw<br>connector including<br>ISO 7380 M5 × 12<br>screw | 20 - Slot 5 | 7.3 | 7      | Yes |
| PV3025      | Galvanised screw<br>connector including<br>ISO 7380 M6 × 14<br>screw | 30 - Slot 6 | 7.3 | 30     | Yes |
| PV3020      | Galvanised screw connector                                           | 30 - Slot 6 | 7.3 | 30     | Yes |
| PA3050      | Dummy plug for D5.5<br>Black                                         | -           | -   | -      | -   |
| PA3055      | Dummy plug for D5.5<br>Grey                                          | -           | -   | -      | -   |
| PA4065      | Dummy plug for D4.3,<br>Grey                                         | -           | -   | -      | -   |
| PA4066      | Dummy plug for D4.3,<br>Black                                        | -           | -   | -      | -   |

| Designation | AxB       | F (N) |  |  |
|-------------|-----------|-------|--|--|
| PV4010      | 19 x 10   | 450   |  |  |
| PV4025      | 19 x 10   | 450   |  |  |
| PV3025      | 27.5 x 13 | 600   |  |  |
| PV3020      | 27.5 x 13 | 600   |  |  |
| PA3050      | -         | -     |  |  |
| PA3055      | -         | -     |  |  |
| PA4065      | -         | -     |  |  |
| PA4066      | -         | -     |  |  |