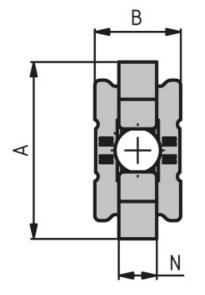

## **General Data**

| Designation | Description                                                          | System      | н   | M (Nm) | ESD |
|-------------|----------------------------------------------------------------------|-------------|-----|--------|-----|
| PV4010      | Galvanised screw connector                                           | 20 - Slot 5 | 7.3 | 7      | Yes |
| PV4025      | Galvanised screw<br>connector including<br>ISO 7380 M5 × 12<br>screw | 20 - Slot 5 | 7.3 | 7      | Yes |
| PV3025      | Galvanised screw<br>connector including<br>ISO 7380 M6 × 14<br>screw | 30 - Slot 6 | 7.3 | 30     | Yes |
| PV3020      | Galvanised screw connector                                           | 30 - Slot 6 | 7.3 | 30     | Yes |
| PA3050      | Dummy plug for D5.5<br>Black                                         | -           | -   | -      | -   |
| PA3055      | Dummy plug for D5.5<br>Grey                                          | -           | -   | -      | -   |
| PA4065      | Dummy plug for D4.3,<br>Grey                                         | -           | -   | -      | -   |
| PA4066      | Dummy plug for D4.3,<br>Black                                        | -           | -   | -      | -   |

| Designation | AxB       | F (N) |
|-------------|-----------|-------|
| PV4010      | 19 x 10   | 450   |
| PV4025      | 19 x 10   | 450   |
| PV3025      | 27.5 x 13 | 600   |
| PV3020      | 27.5 x 13 | 600   |
| PA3050      | -         | -     |
| PA3055      | -         | -     |
| PA4065      | -         | -     |
| PA4066      | -         | -     |