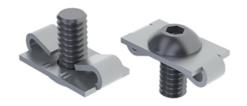

## **Standard Fastener**

Connect two aluminium profiles. Teeth crack the anodised coating and create a reliable and conductive link. Material Connector: Galvanised or stainless steel Material Dummy plug: PVC, black

## **General Data**

| Designation | Description                                                          | System      | н   | M (Nm) | ESD |
|-------------|----------------------------------------------------------------------|-------------|-----|--------|-----|
| PV4010      | Galvanised screw connector                                           | 20 - Slot 5 | 7.3 | 7      | Yes |
| PV4025      | Galvanised screw<br>connector including<br>ISO 7380 M5 × 12<br>screw | 20 - Slot 5 | 7.3 | 7      | Yes |
| PV3025      | Galvanised screw<br>connector including<br>ISO 7380 M6 × 14<br>screw | 30 - Slot 6 | 7.3 | 30     | Yes |
| PV3020      | Galvanised screw connector                                           | 30 - Slot 6 | 7.3 | 30     | Yes |
| PA3050      | Dummy plug for D5.5<br>Black                                         | -           | -   | -      | -   |
| PA3055      | Dummy plug for D5.5<br>Grey                                          | -           | -   | -      | -   |
| PA4065      | Dummy plug for D4.3,<br>Grey                                         | -           | -   | -      | -   |
| PA4066      | Dummy plug for D4.3,<br>Black                                        | -           | -   | -      | -   |