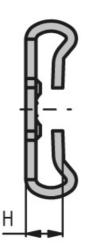

## **General Data**

| Designation | Description                                                          | System      | н   | M (Nm) | ESD |
|-------------|----------------------------------------------------------------------|-------------|-----|--------|-----|
| PV4010      | Galvanised screw connector                                           | 20 - Slot 5 | 7.3 | 7      | Yes |
| PV4025      | Galvanised screw<br>connector including<br>ISO 7380 M5 × 12<br>screw | 20 - Slot 5 | 7.3 | 7      | Yes |
| PV3025      | Galvanised screw<br>connector including<br>ISO 7380 M6 × 14<br>screw | 30 - Slot 6 | 7.3 | 30     | Yes |
| PV3020      | Galvanised screw connector                                           | 30 - Slot 6 | 7.3 | 30     | Yes |
| PA3050      | Dummy plug for D5.5<br>Black                                         | -           | -   | -      | -   |
| PA3055      | Dummy plug for D5.5<br>Grey                                          | -           | -   | -      | -   |
| PA4065      | Dummy plug for D4.3,<br>Grey                                         | -           | -   | -      | -   |
| PA4066      | Dummy plug for D4.3,<br>Black                                        | -           | -   | -      | -   |