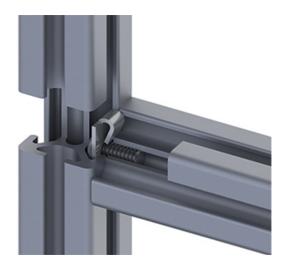

## **Standard Fastener**

Connect two aluminium profiles. Teeth crack the anodised coating and create a reliable and conductive link. Material Connector: Galvanised or stainless steel Material Dummy plug: PVC, black

Note: Use the dummy plugs to close the drill hole in closed slots

System: 30 - Slot 6; 20 - Slot 5 Type: Fasteners