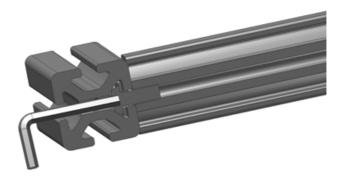

## **Standard Fastener**

Connect two aluminium profiles. Teeth crack the anodised coating and create a reliable and conductive link. Material Connector: Galvanised or stainless steel Material Dummy plug: PVC, black

Note: Use the dummy plugs to close the drill hole in closed slots

System: 30 - Slot 6; 20 - Slot 5 Type: Fasteners