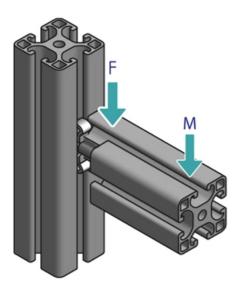

## **Standard Fastener**

Connect two aluminium profiles. Teeth crack the anodised coating and create a reliable and conductive link. Material Connector: Galvanised or stainless steel Material Dummy plug: PVC, black

Note: Use the dummy plugs to close the drill hole in closed slots

System: 30 - Slot 6; 20 - Slot 5 Type: Fasteners