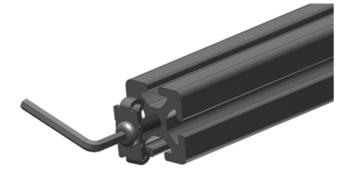

## **Standard Fastener**

Connect two aluminium profiles. Teeth crack the anodised coating and create a reliable and conductive link. Material Connector: Galvanised or stainless steel Material Dummy plug: PVC, black