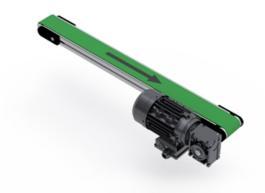

## **BF40EIK**

This is a selection of BF40EIK standard conveyor sizes. Given speeds are based on using an MS63B-4 with the appropriate SB030 gear.

Recommended max. load 75 kg. The recommended max load is evenly spread over the entire conveyor and is in relation to a nominal width and length.