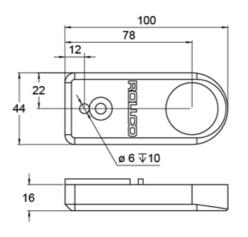

## **General Data**

W = Frame width L = c/c rollers

| Designation   | Width (mm) |
|---------------|------------|
| BF40EIK - 40  | 40         |
| BF40EIK - 80  | 80         |
| BF40EIK - 120 | 120        |
| BF40EIK - 160 | 160        |
| BF40EIK - 200 | 200        |
| BF40EIK - 250 | 250        |
| BF40EIK - 300 | 300        |
| BF40EIK - 350 | 350        |
| BF40EIK - 400 | 400        |