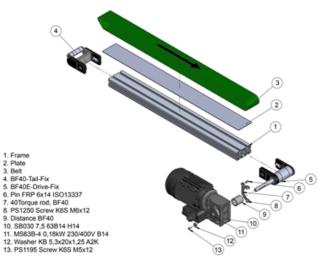

## **BF40E** Drive holder

| Gear ratio (I) | Speed (m/min) |
|----------------|---------------|
| 5              | 37 (37,3)     |
| 7,5            | 25 (24,9)     |
| 10             | 19 (18,7)     |
| 15             | 12 (12,4)     |
| 20             | 9 (9,4)       |
| 25             | 8 (7,5)       |
| 30             | 6 (6,2)       |
| 40             | 5 (4,7)       |
| 50             | 4 (3,7)       |