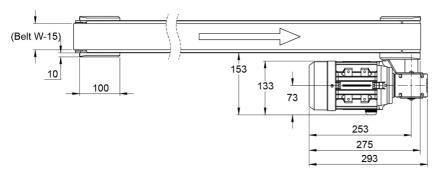

Dimensions in mm.

For other dimensions please contact Rollco.

Length (mm): Up to 4000 Gear ratio (I): 5 / 7.5 / 10 / 15 / 20 / 25 / 30 / 40 / 50 Speed (m/min): 37 (37.3) / 25 (24.9) / 19 (18.7) / 12 (12.4) / 9 (9.4) / 8 (7.5) / 6 (6.2) / 5 (4.7) / 4 (3.7) Drive side: Right/left Motor Position: Horizontal/vertical — 1-4