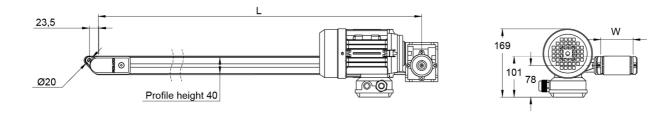

Dimensions in mm.

For other dimensions please contact Rollco.

Length (mm): Up to 4000 Gear ratio (I): 5 / 7.5 / 10 / 15 / 20 / 25 / 30 / 40 / 50 Speed (m/min): 37 (37.3) / 25 (24.9) / 19 (18.7) / 12 (12.4) / 9 (9.4) / 8 (7.5) / 6 (6.2) / 5 (4.7) / 4 (3.7) Drive side: Right/left Motor Position: Horizontal/vertical — 1-4