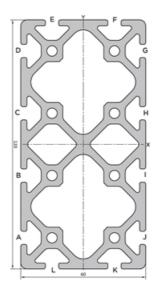

## PP3050 - Profile 60x120

System: 30 - Slot 6 Dimensions: 60x120 Length (mm): 6000

## **General Data**

| Designation | lx (cm⁴)    | ly (cm⁴) | Wx (cm³) | Wy (cm³) | A (cm²) |
|-------------|-------------|----------|----------|----------|---------|
| PP3050      | 101.82      | 342      | 33.94    | 57       | 24.47   |
|             |             |          |          |          |         |
| Designation | Mass (kg/m) |          |          |          |         |
| PP3050      |             |          | 6.61     |          |         |