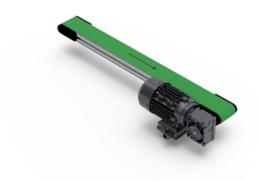

## BF40E

This is a selection of BF40E standard conveyor sizes. Given speeds are based on using an MS63B-4 with the appropriate SB030 gear.

Recommended max. load 75 kg. The recommended max load is evenly spread over the entire conveyor and is in relation to a nominal width and length.