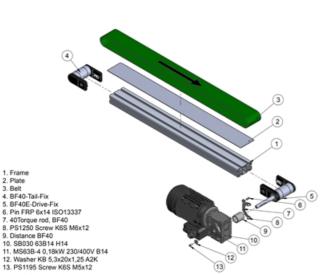

## BF40E

This is a selection of BF40E standard conveyor sizes. Given speeds are based on using an MS63B-4 with the appropriate SB030 gear.

Recommended max. load 75 kg. The recommended max load is evenly spread over the entire conveyor and is in relation to a nominal width and length.

## **General Data**

| Designation | Width (mm) |
|-------------|------------|
| BF40E - 40  | 40         |
| BF40E - 80  | 80         |
| BF40E - 120 | 120        |
| BF40E - 160 | 160        |
| BF40E - 200 | 200        |
| BF40E - 250 | 250        |
| BF40E - 300 | 300        |
| BF40E - 350 | 350        |
| BF40E - 400 | 400        |