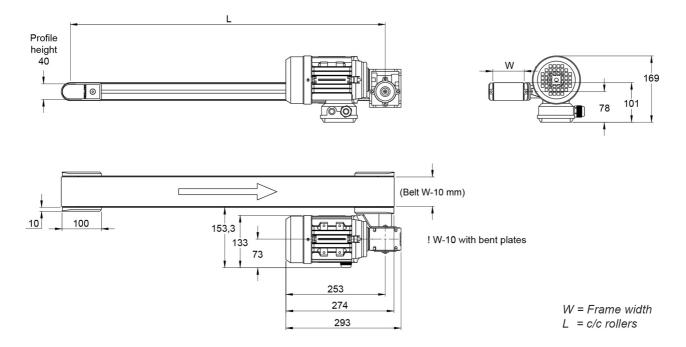

Dimensions in mm.

For other dimensions please contact Rollco.

Length (mm): Up to 4000

Gear ratio (I): 5 / 7.5 / 10 / 15 / 20 / 25 / 30 / 40 / 50 Speed (m/min): 37 (37.3) / 25 (24.9) / 19 (18.7) / 12 (12.4) /

9 (9.4) / 8 (7.5) / 6 (6.2) / 5 (4.7) / 4 (3.7)

Drive side: Right/left

Motor Position: Horizontal/vertical — 1-4

(13)

## **General Data**

| Designation | Width (mm) |
|-------------|------------|
| BF40E - 40  | 40         |
| BF40E - 80  | 80         |
| BF40E - 120 | 120        |
| BF40E - 160 | 160        |
| BF40E - 200 | 200        |
| BF40E - 250 | 250        |
| BF40E - 300 | 300        |
| BF40E - 350 | 350        |
| BF40E - 400 | 400        |