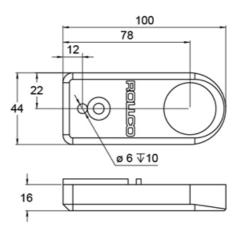

## BF40E Drive holder

| Gear ratio (I) | Speed (m/min) |
|----------------|---------------|
| 5              | 37 (37,3)     |
| 7,5            | 25 (24,9)     |
| 10             | 19 (18,7)     |
| 15             | 12 (12,4)     |
| 20             | 9 (9,4)       |
| 25             | 8 (7,5)       |
| 30             | 6 (6,2)       |
| 40             | 5 (4,7)       |
| 50             | 4 (3,7)       |